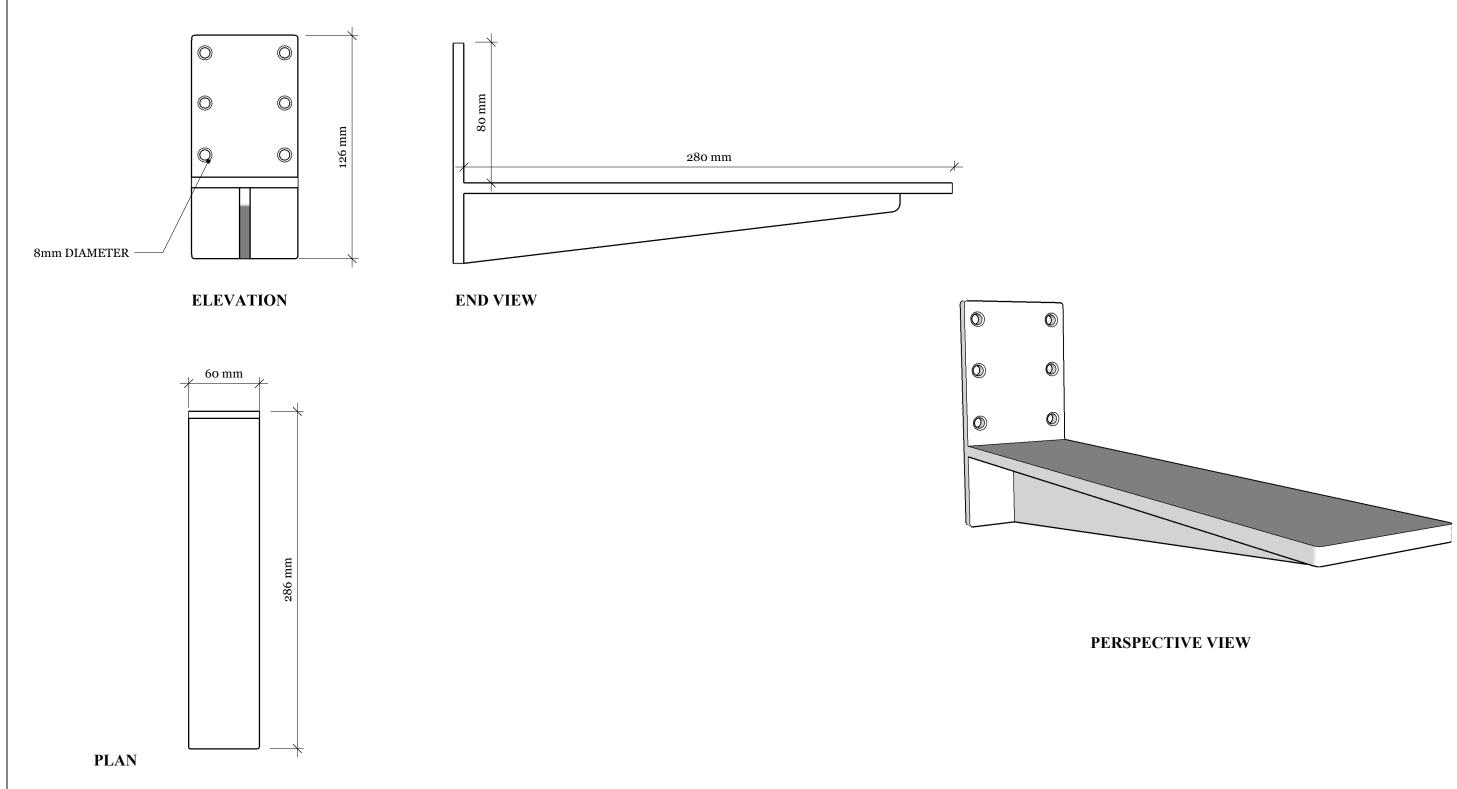

Concrete Fair work to tolerances of +/-5mm, joints 3-5mm, vertical deflection 3mm per linear meter. It is the responsibility of the customer to check all dimensions are correct and confirm this prior to manufacture/order of basin. Concrete Fair will manufacture basins only from this technical drawing and cannot take any responsibility for incorrect measurements not made known to us prior to manufacture. This drawing is to be used in addition to all other contract documentation and specifications or technical data. All dimensions should be checked and any discrepancy notified to us. Please do not scale from this drawing.