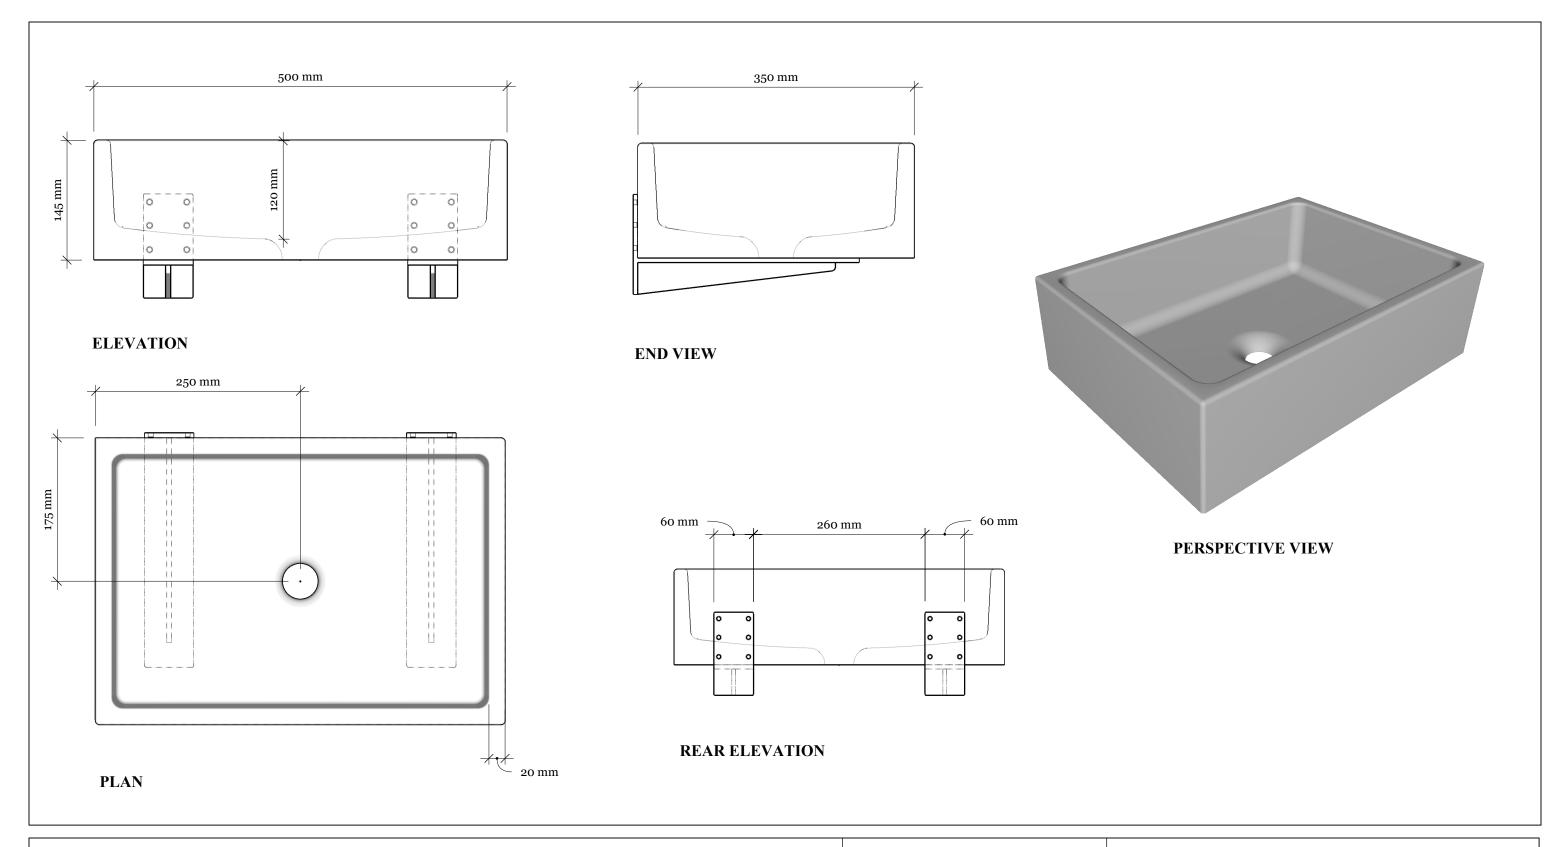

Concrete Fair work to tolerances of +/-5mm, joints 3-5mm, vertical deflection 3mm per linear meter. It is the responsibility of the customer to check all dimensions are correct and confirm this prior to manufacture/order of basin. Concrete Fair will manufacture basins only from this technical drawing and cannot take any responsibility for incorrect measurements not made known to us prior to manufacture. This drawing is to be used in addition to all other contract documentation and specifications or technical data. All dimensions should be checked and any discrepancy notified to us. Please do not scale from this drawing.