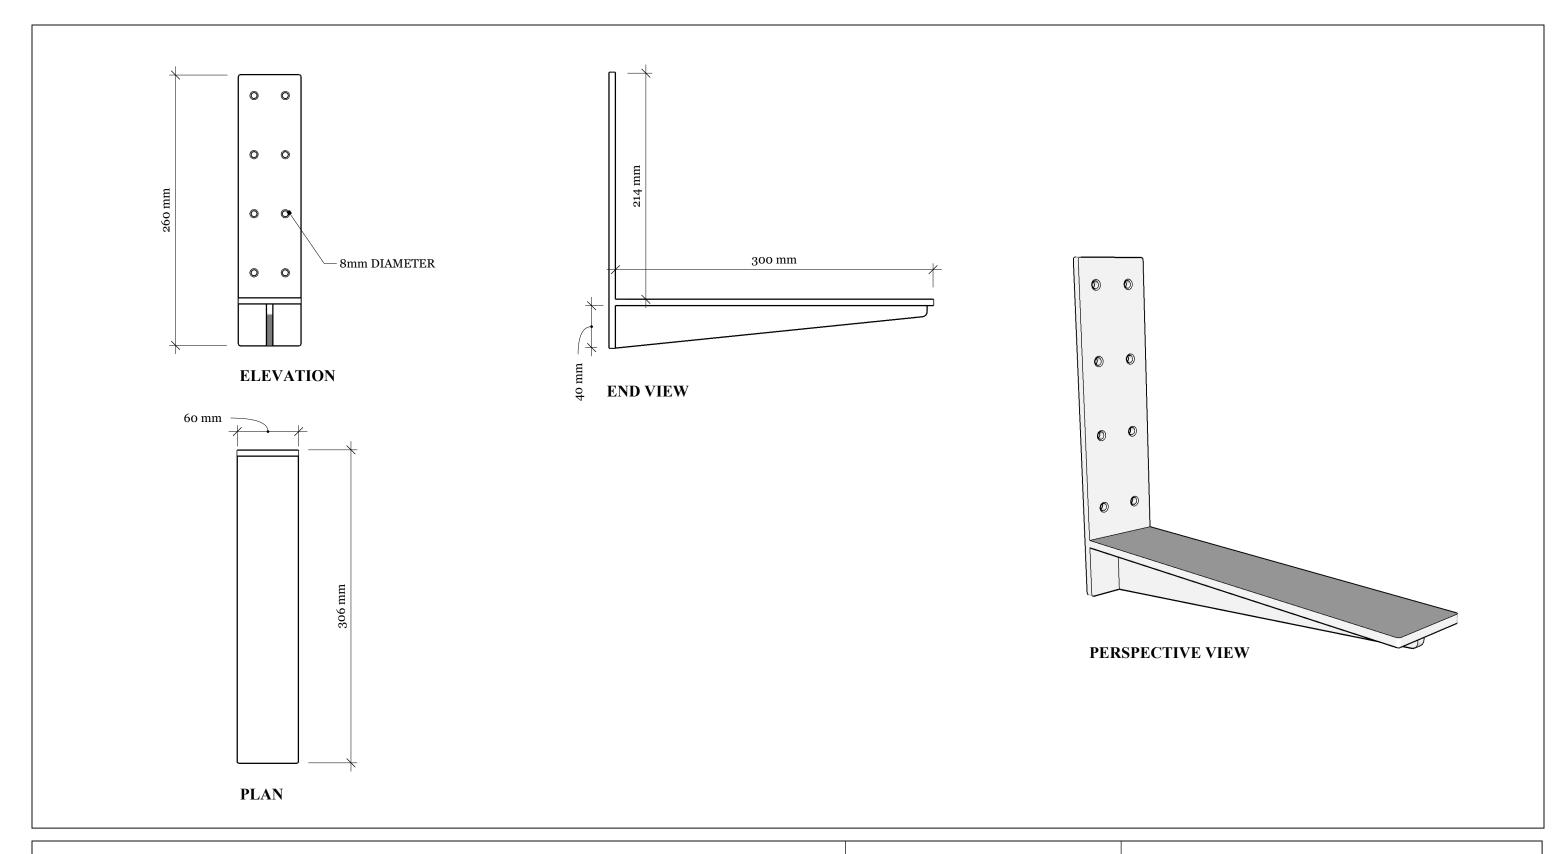

Concrete Fair work to tolerances of +/-5mm, joints 3-5mm, vertical deflection 3mm per linear meter. It is the responsibility of the customer to check all dimensions are correct and confirm this prior to manufacture/order of basin. Concrete Fair will manufacture basins only from this technical drawing and cannot take any responsibility for incorrect measurements not made known to us prior to manufacture. This drawing is to be used in addition to all other contract documentation and specifications or technical data. All dimensions should be checked and any discrepancy notified to us. Please do not scale from this drawing.