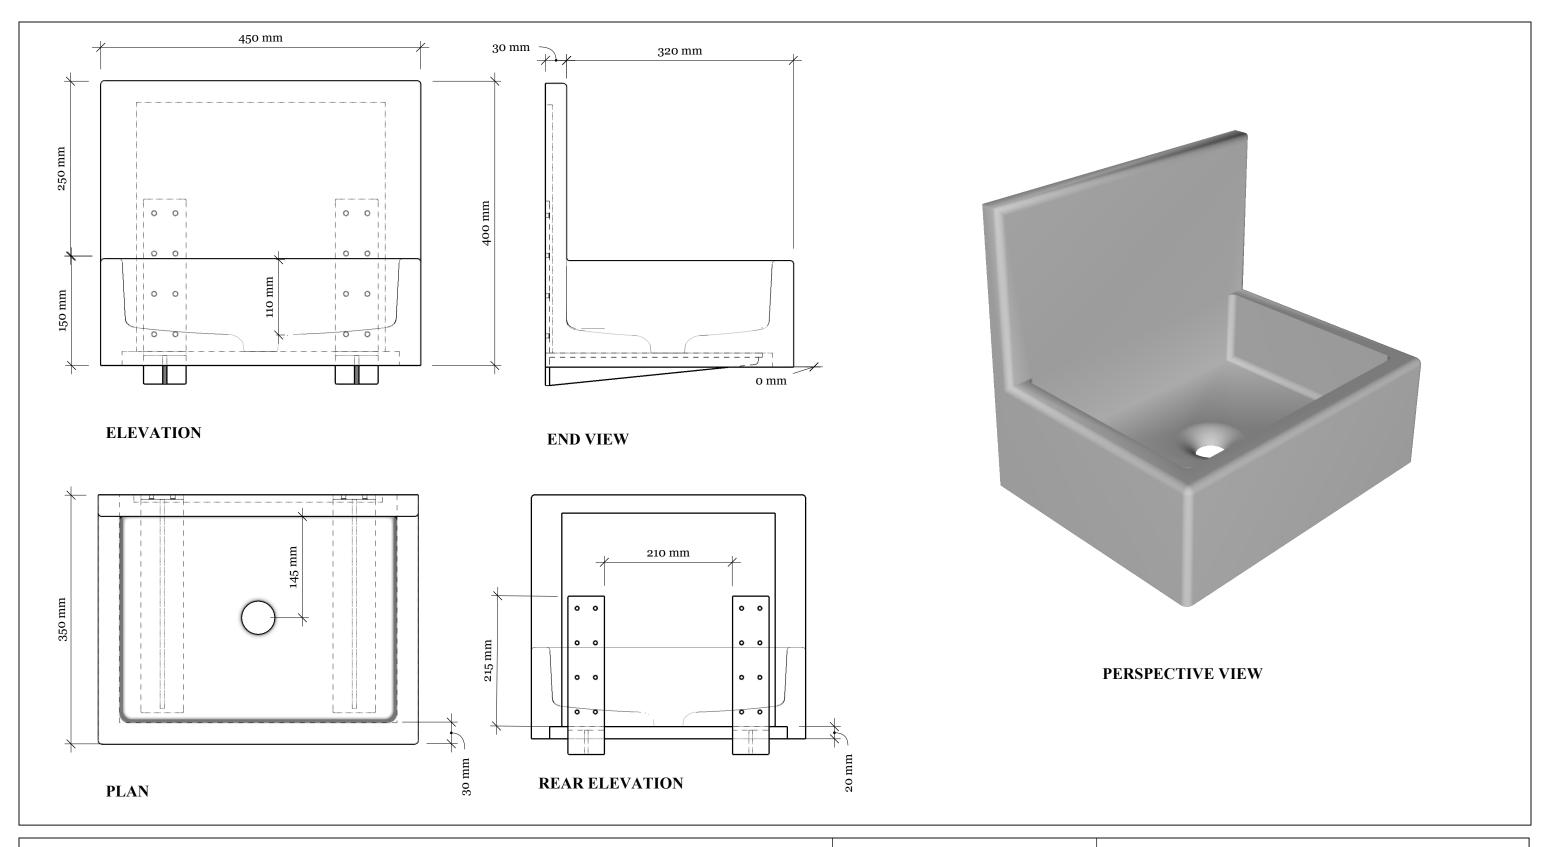

Concrete Fair work to tolerances of +/-5mm, joints 3-5mm, vertical deflection 3mm per linear meter. It is the responsibility of the customer to check all dimensions are correct and confirm this prior to manufacture/order of basin. Concrete Fair will manufacture basins only from this technical drawing and cannot take any responsibility for incorrect measurements not made known to us prior to manufacture. This drawing is to be used in addition to all other contract documentation and specifications or technical data. All dimensions should be checked and any discrepancy notified to us. Please do not scale from this drawing.