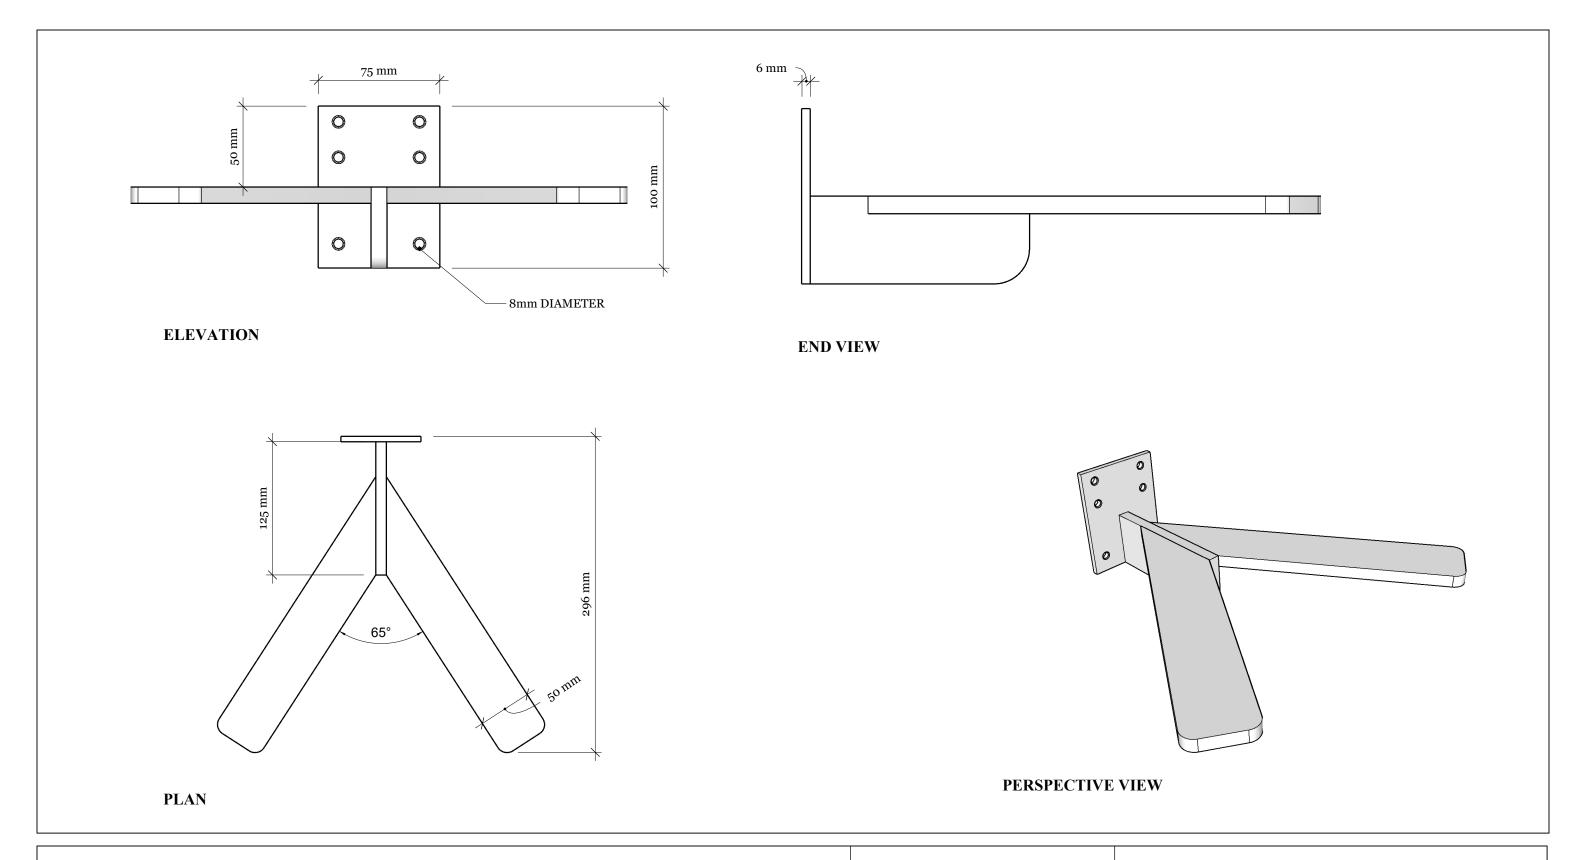

Concrete Fair work to tolerances of +/-5mm, joints 3-5mm, vertical deflection 3mm per linear meter. It is the responsibility of the customer to check all dimensions are correct and confirm this prior to manufacture/order of basin. Concrete Fair will manufacture basins only from this technical drawing and cannot take any responsibility for incorrect measurements not made known to us prior to manufacture. This drawing is to be used in addition to all other contract documentation and specifications or technical data. All dimensions should be checked and any discrepancy notified to us. Please do not scale from this drawing.

CLEA BRACKET