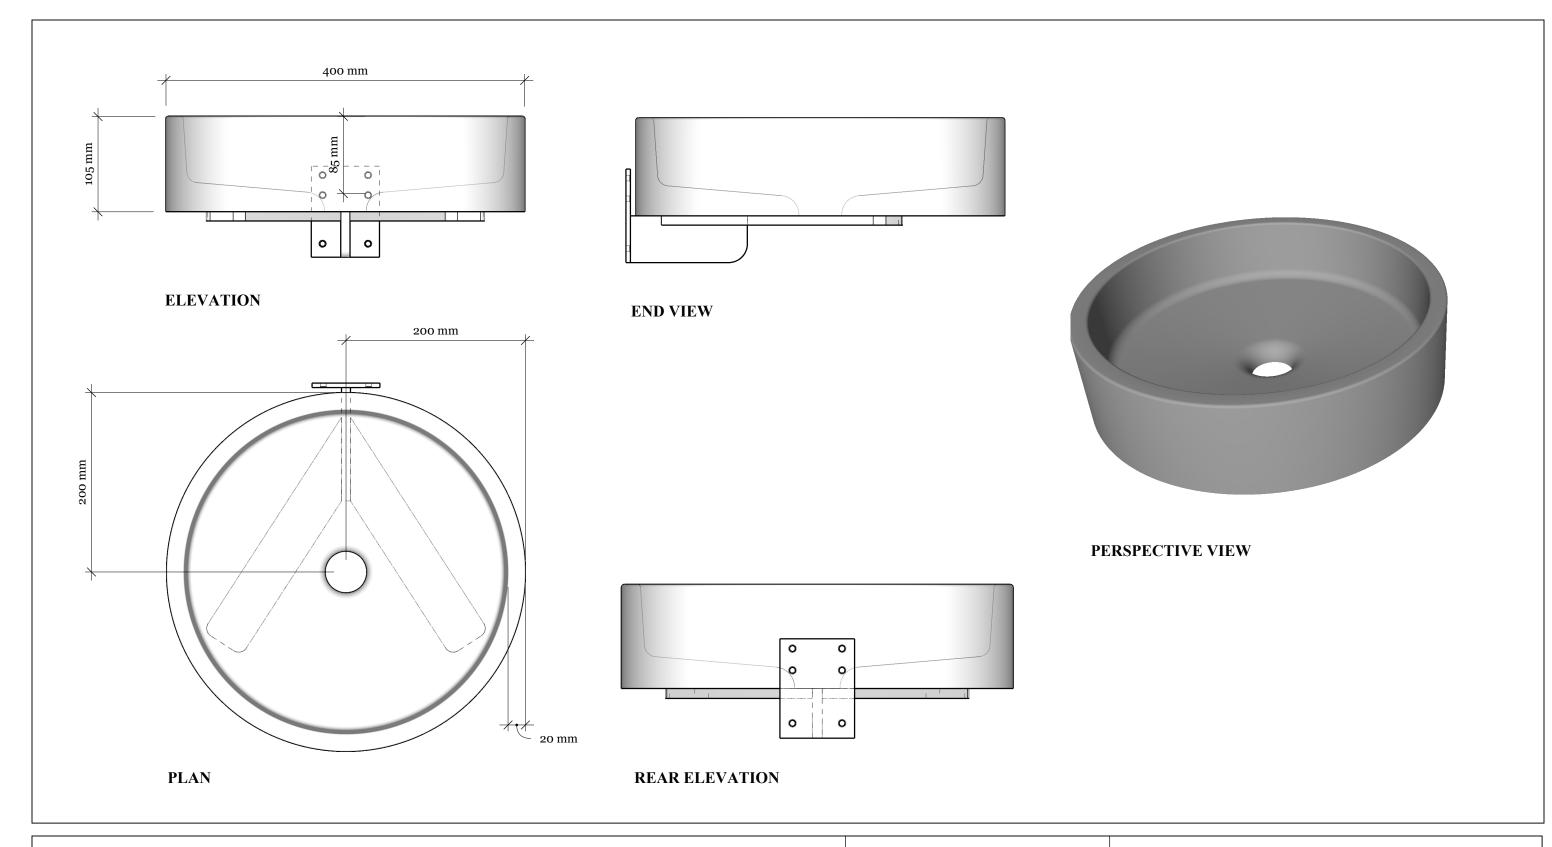

Concrete Fair work to tolerances of +/-5mm, joints 3-5mm, vertical deflection 3mm per linear meter. It is the responsibility of the customer to check all dimensions are correct and confirm this prior to manufacture/order of basin. Concrete Fair will manufacture basins only from this technical drawing and cannot take any responsibility for incorrect measurements not made known to us prior to manufacture. This drawing is to be used in addition to all other contract documentation and specifications or technical data. All dimensions should be checked and any discrepancy notified to us. Please do not scale from this drawing.