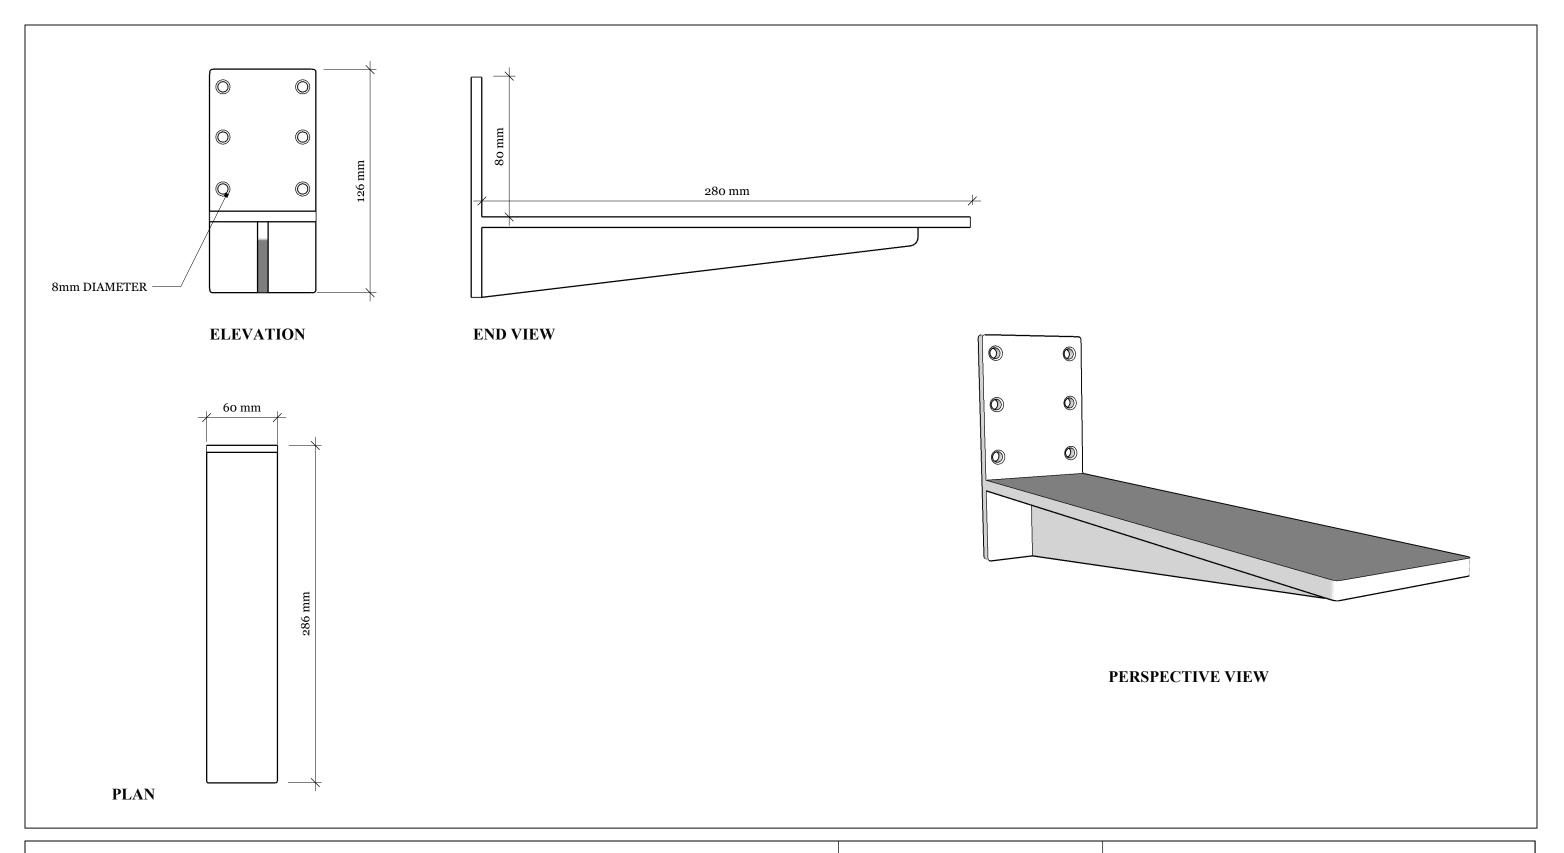

Concrete Fair work to tolerances of +/-5mm, joints 3-5mm, vertical deflection 3mm per linear meter. It is the responsibility of the customer to check all dimensions are correct and confirm this prior to manufacture/order of basin. Concrete Fair will manufacture basins only from this technical drawing and cannot take any responsibility for incorrect measurements not made known to us prior to manufacture. This drawing is to be used in addition to all other contract documentation and specifications or technical data. All dimensions should be checked and any discrepancy notified to us. Please do not scale from this drawing.

ERNE BRACKET