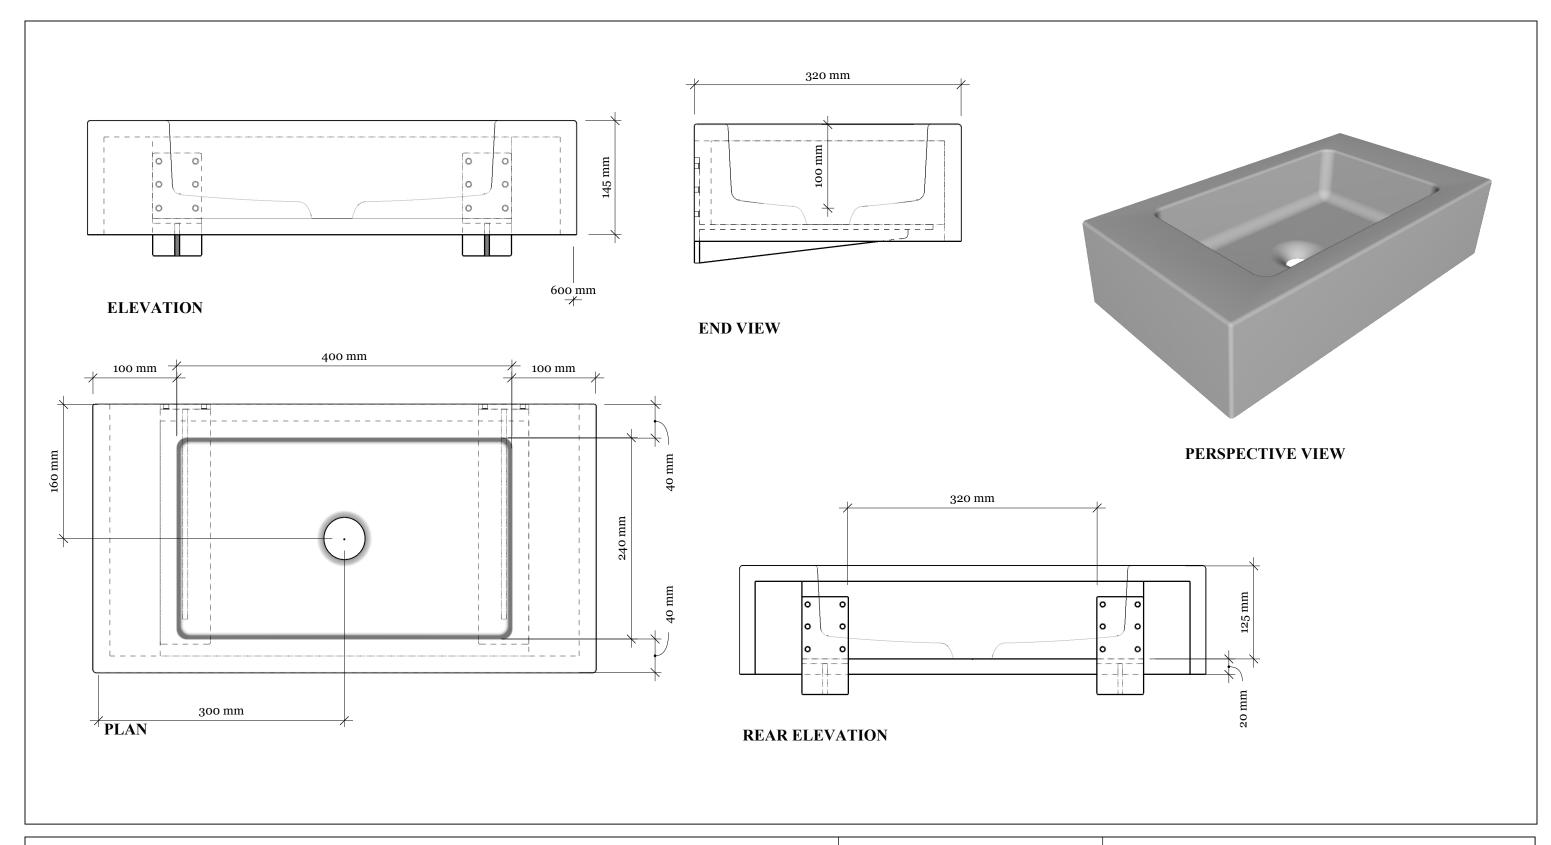

Concrete Fair work to tolerances of +/-5mm, joints 3-5mm, vertical deflection 3mm per linear meter. It is the responsibility of the customer to check all dimensions are correct and confirm this prior to manufacture/order of basin. Concrete Fair will manufacture basins only from this technical drawing and cannot take any responsibility for incorrect measurements not made known to us prior to manufacture. This drawing is to be used in addition to all other contract documentation and specifications or technical data. All dimensions should be checked and any discrepancy notified to us. Please do not scale from this drawing.