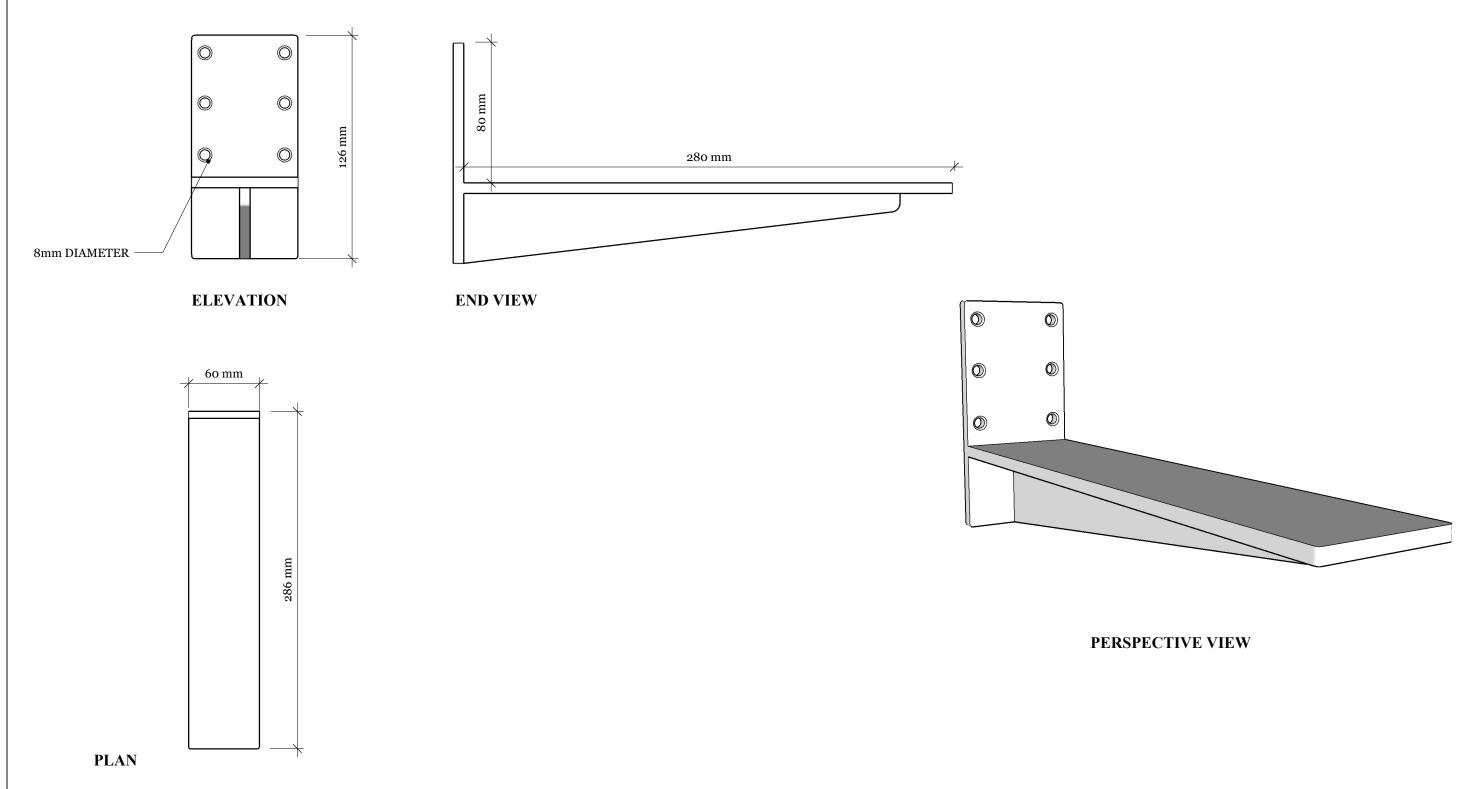

Concrete Fair work to tolerances of +/-5mm, joints 3-5mm, vertical deflection 3mm per linear meter. It is the responsibility of the customer to check all dimensions are correct and confirm this prior to manufacture/order of basin. Concrete Fair will manufacture basins only from this technical drawing and cannot take any responsibility for incorrect measurements not made known to us prior to manufacture. This drawing is to be used in addition to all other contract documentation and specifications or technical data. All dimensions should be checked and any discrepancy notified to us. Please do not scale from this drawing.

## GARA **BRACKET**