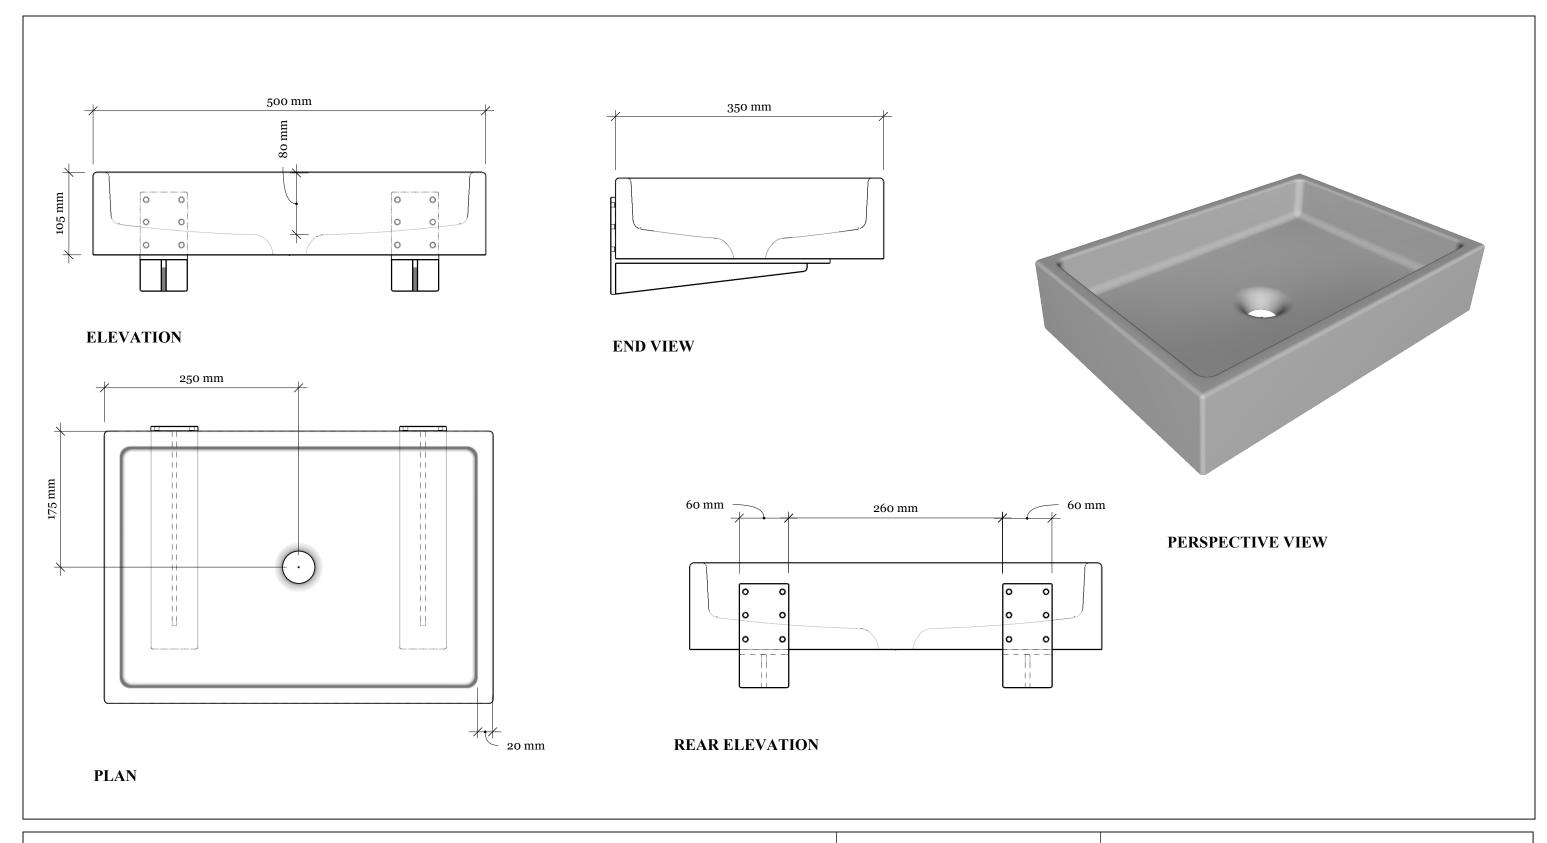

Concrete Fair work to tolerances of +/-5mm, joints 3-5mm, vertical deflection 3mm per linear meter. It is the responsibility of the customer to check all dimensions are correct and confirm this prior to manufacture/order of basin. Concrete Fair will manufacture basins only from this technical drawing and cannot take any responsibility for incorrect measurements not made known to us prior to manufacture. This drawing is to be used in addition to all other contract documentation and specifications or technical data. All dimensions should be checked and any discrepancy notified to us. Please do not scale from this drawing.