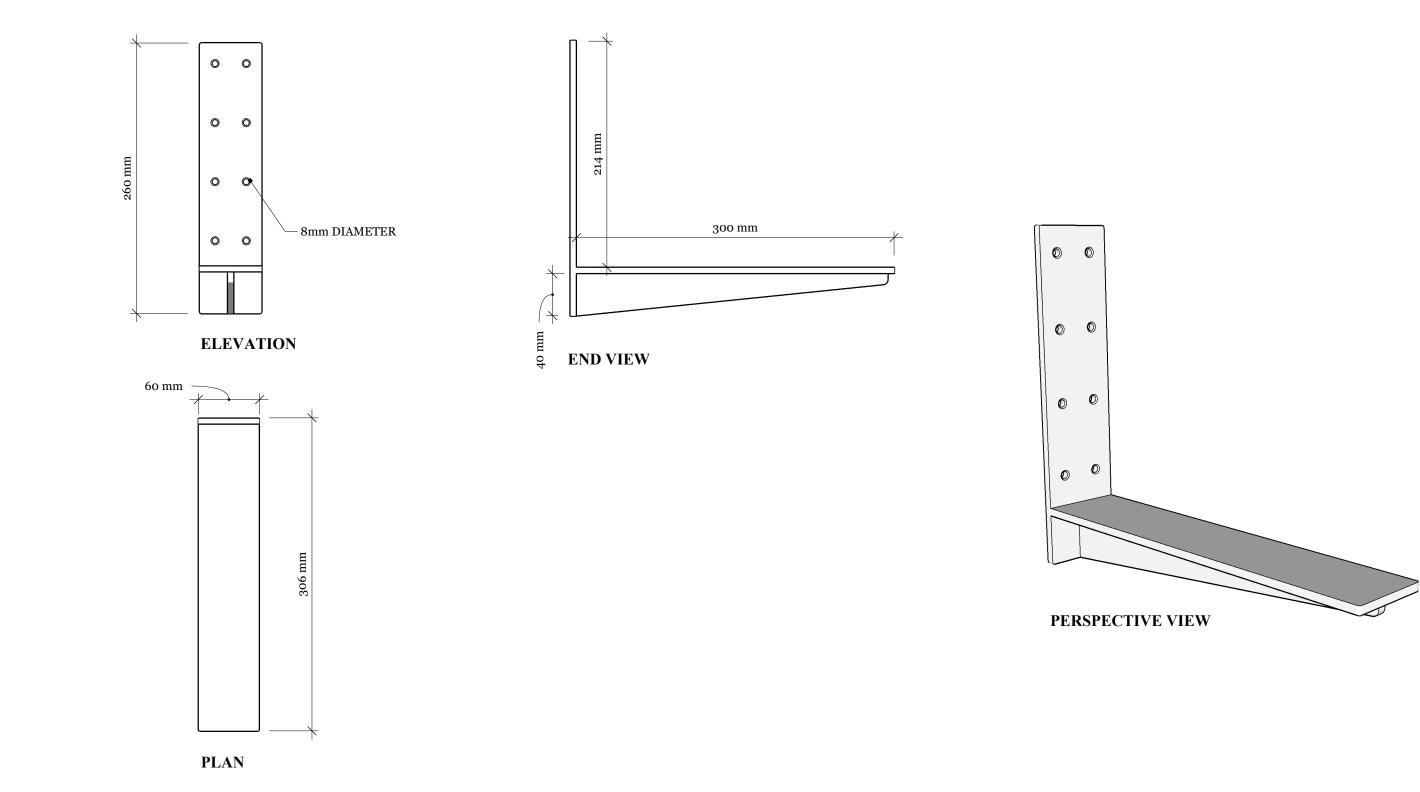

Concrete Fair work to tolerances of +/-5mm, joints 3-5mm, vertical deflection 3mm per linear meter. It is the responsibility of the customer to check all dimensions are correct and confirm this prior to manufacture/order of basin. Concrete Fair will manufacture basins only from this technical drawing and cannot take any responsibility for incorrect measurements not made known to us prior to manufacture. This drawing is to be used in addition to all other contract documentation and specifications or technical data. All dimensions should be checked and any discrepancy notified to us. Please do not scale from this drawing.