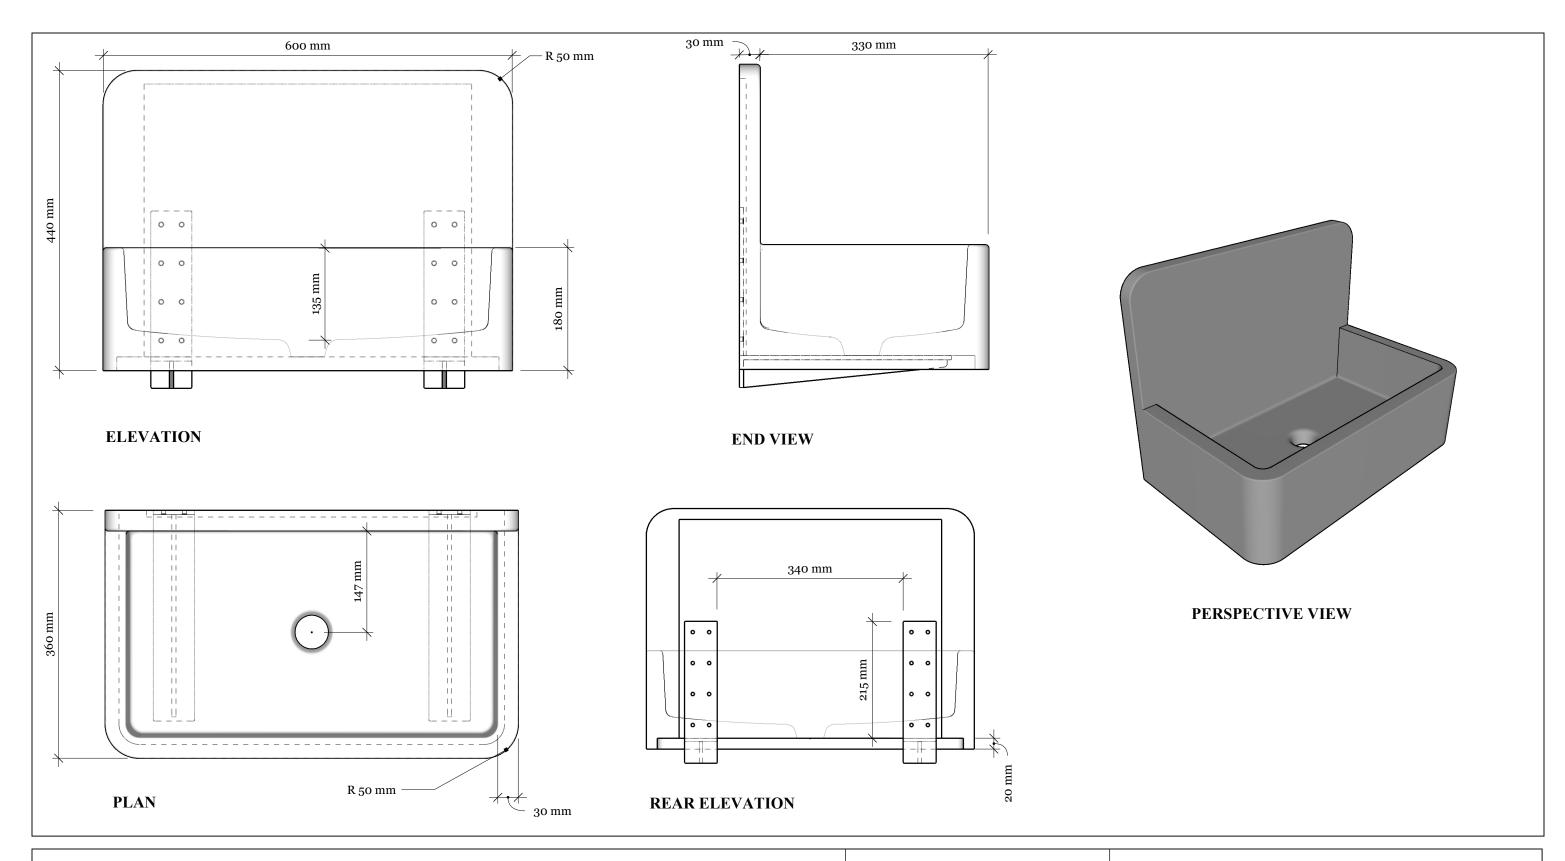

Concrete Fair work to tolerances of +/-5mm, joints 3-5mm, vertical deflection 3mm per linear meter. It is the responsibility of the customer to check all dimensions are correct and confirm this prior to manufacture/order of basin. Concrete Fair will manufacture basins only from this technical drawing and cannot take any responsibility for incorrect measurements not made known to us prior to manufacture. This drawing is to be used in addition to all other contract documentation and specifications or technical data. All dimensions should be checked and any discrepancy notified to us. Please do not scale from this drawing.

**GRANGE** 