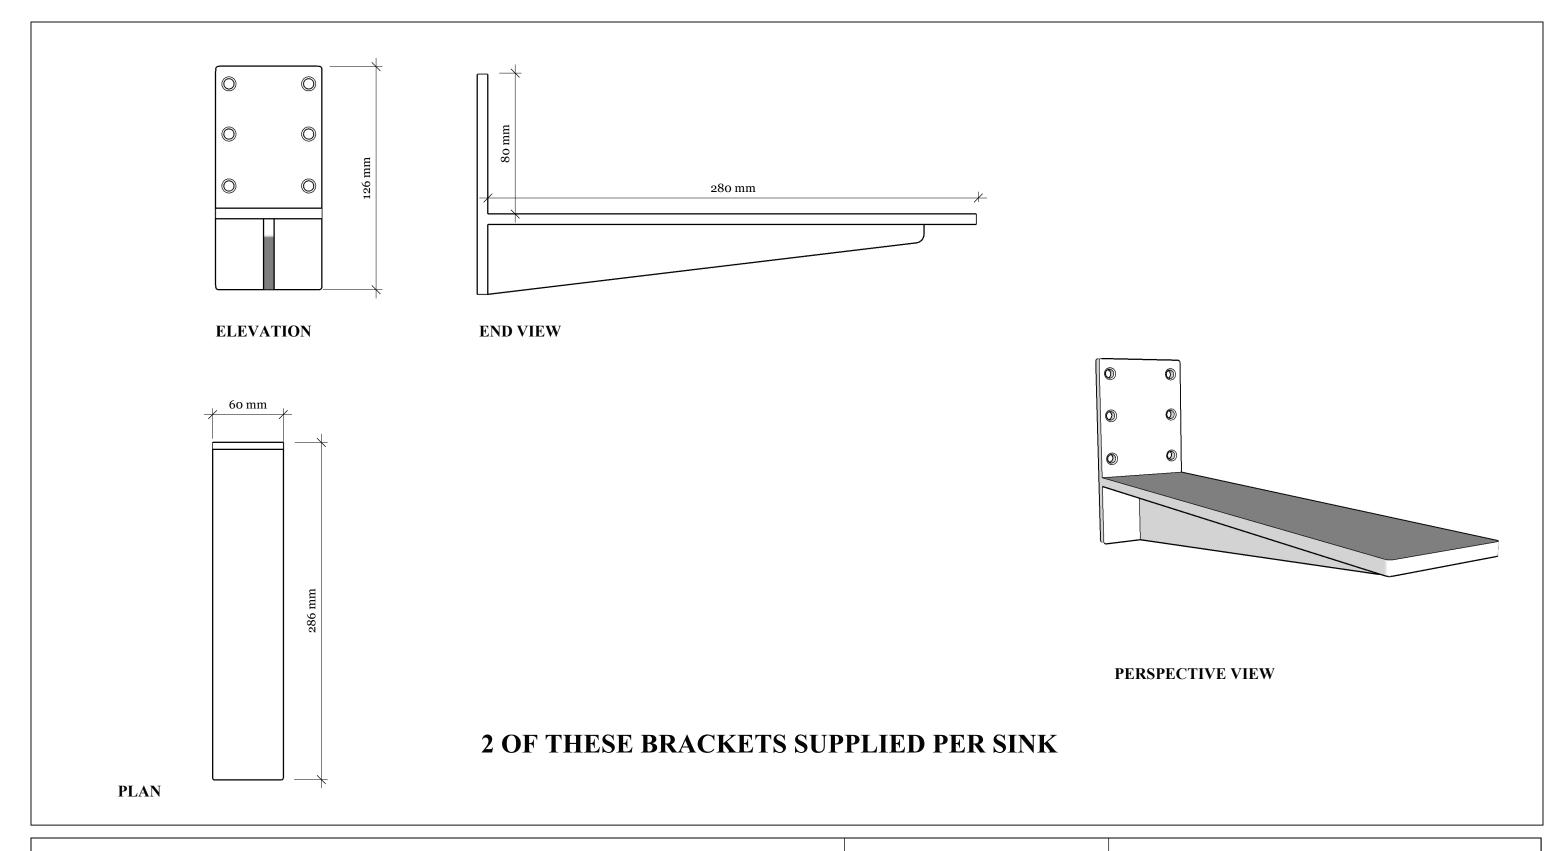

GREG BRACKET

Concrete Fair work to tolerances of +/-5mm, joints 3-5mm, vertical deflection 3mm per linear meter. It is the responsibility of the customer to check all dimensions are correct and confirm this prior to manufacture/order of basin. Concrete Fair will manufacture basins only from this technical drawing and cannot take any responsibility for incorrect measurements not made known to us prior to manufacture. This drawing is to be used in addition to all other contract documentation and specifications or technical data. All dimensions should be checked and any discrepancy notified to us. Please do not scale from this drawing.