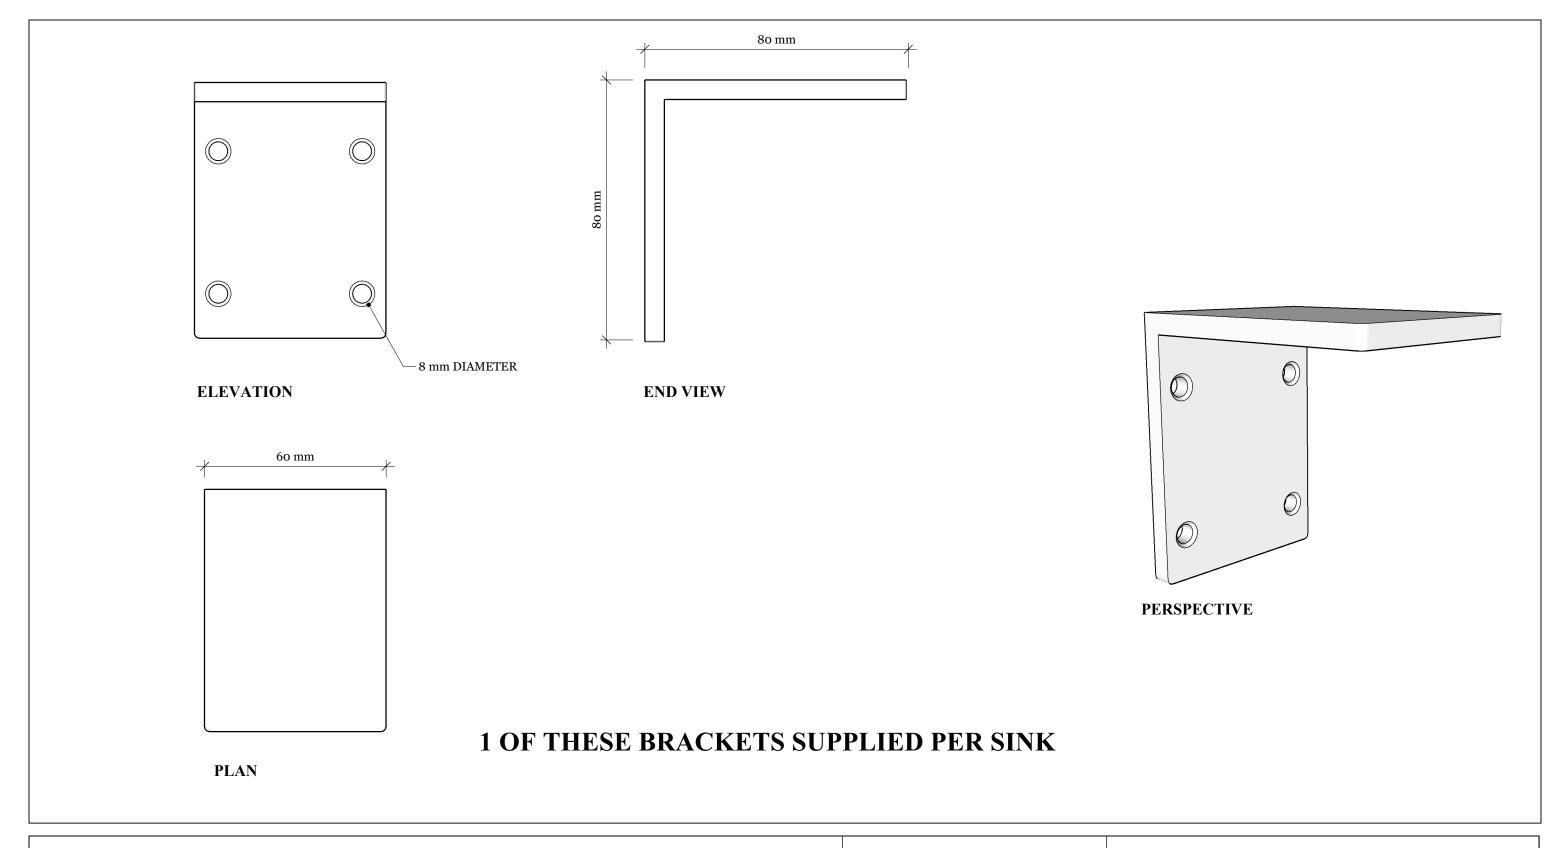

Concrete Fair work to tolerances of +/-5mm, joints 3-5mm, vertical deflection 3mm per linear meter. It is the responsibility of the customer to check all dimensions are correct and confirm this prior to manufacture/order of basin. Concrete Fair will manufacture basins only from this technical drawing and cannot take any responsibility for incorrect measurements not made known to us prior to manufacture. This drawing is to be used in addition to all other contract documentation and specifications or technical data. All dimensions should be checked and any discrepancy notified to us. Please do not scale from this drawing.

GREG BRACKET





Concrete Fair work to tolerances of +/-5mm, joints 3-5mm, vertical deflection 3mm per linear meter. It is the responsibility of the customer to check all dimensions are correct and confirm this prior to manufacture/order of basin. Concrete Fair will manufacture basins only from this technical drawing and cannot take any responsibility for incorrect measurements not made known to us prior to manufacture. This drawing is to be used in addition to all other contract documentation and specifications or technical data. All dimensions should be checked and any discrepancy notified to us. Please do not scale from this drawing.

GREG BRACKET