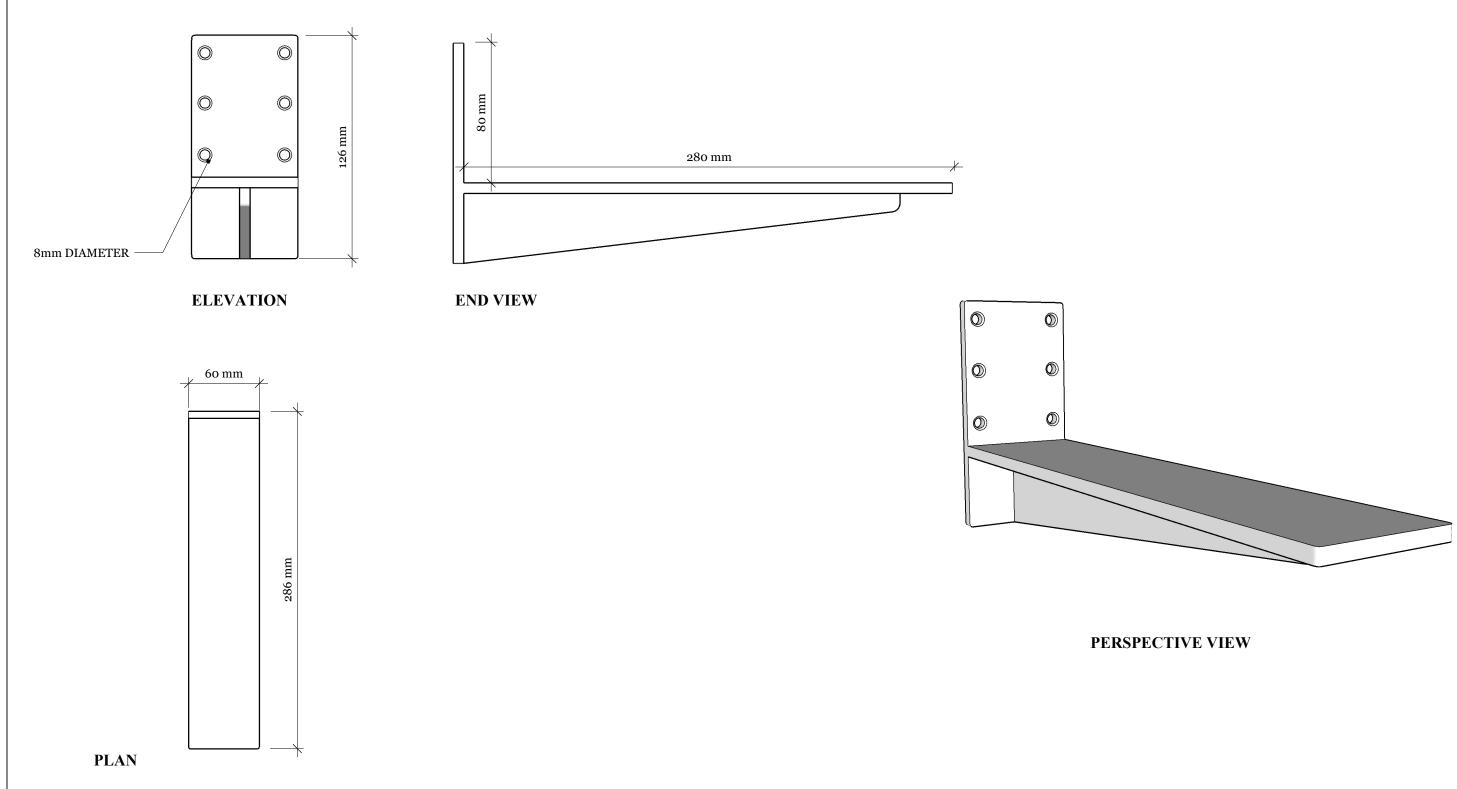

Concrete Fair work to tolerances of +/-5mm, joints 3-5mm, vertical deflection 3mm per linear meter. It is the responsibility of the customer to check all dimensions are correct and confirm this prior to manufacture/order of basin. Concrete Fair will manufacture basins only from this technical drawing and cannot take any responsibility for incorrect measurements not made known to us prior to manufacture. This drawing is to be used in addition to all other contract documentation and specifications or technical data. All dimensions should be checked and any discrepancy notified to us. Please do not scale from this drawing.

## INNA **BRACKET**