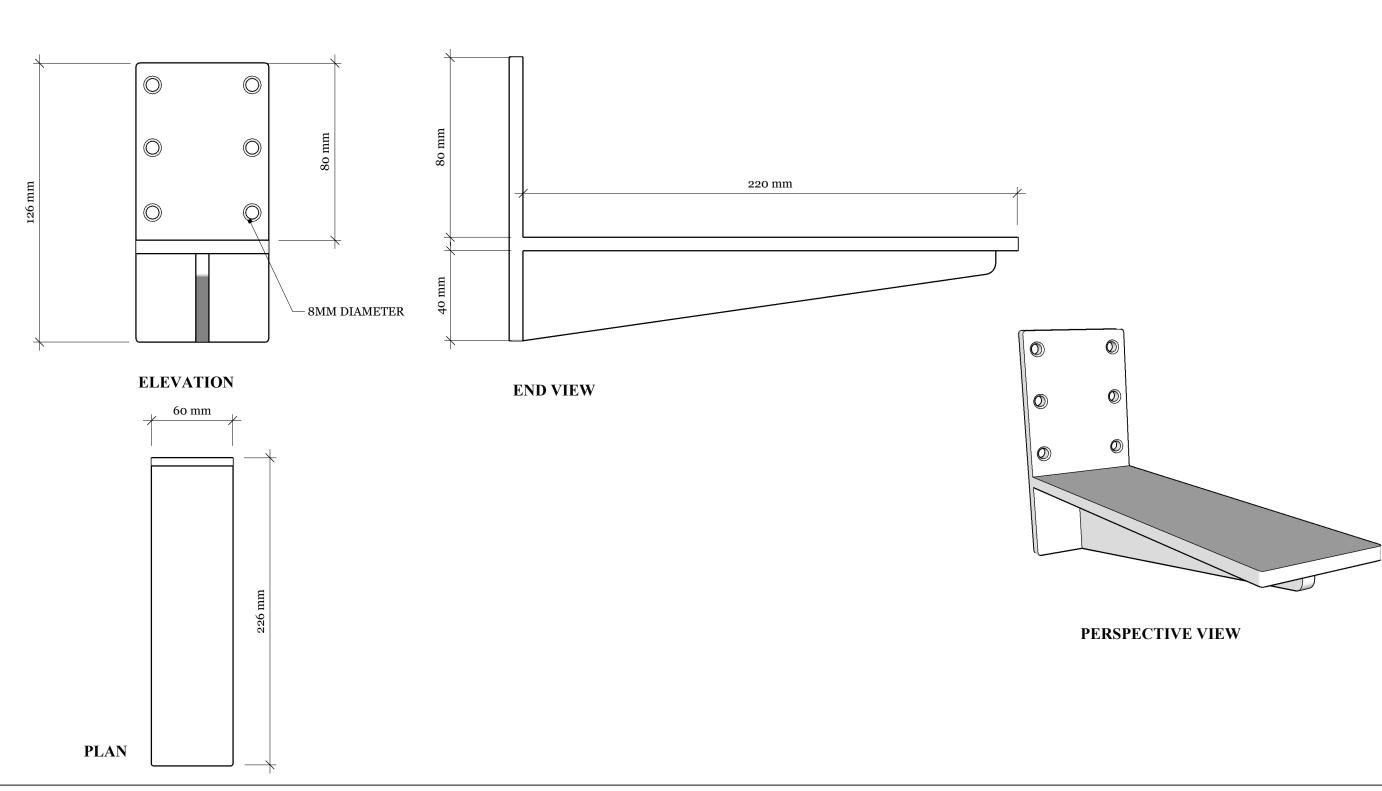

Concrete Fair work to tolerances of +/-5mm, joints 3-5mm, vertical deflection 3mm per linear meter. It is the responsibility of the customer to check all dimensions are correct and confirm this prior to manufacture/order of basin. Concrete Fair will manufacture basins only from this technical drawing and cannot take any responsibility for incorrect measurements not made known to us prior to manufacture. This drawing is to be used in addition to all other contract documentation and specifications or technical data. All dimensions should be checked and any discrepancy notified to us. Please do not scale from this drawing.