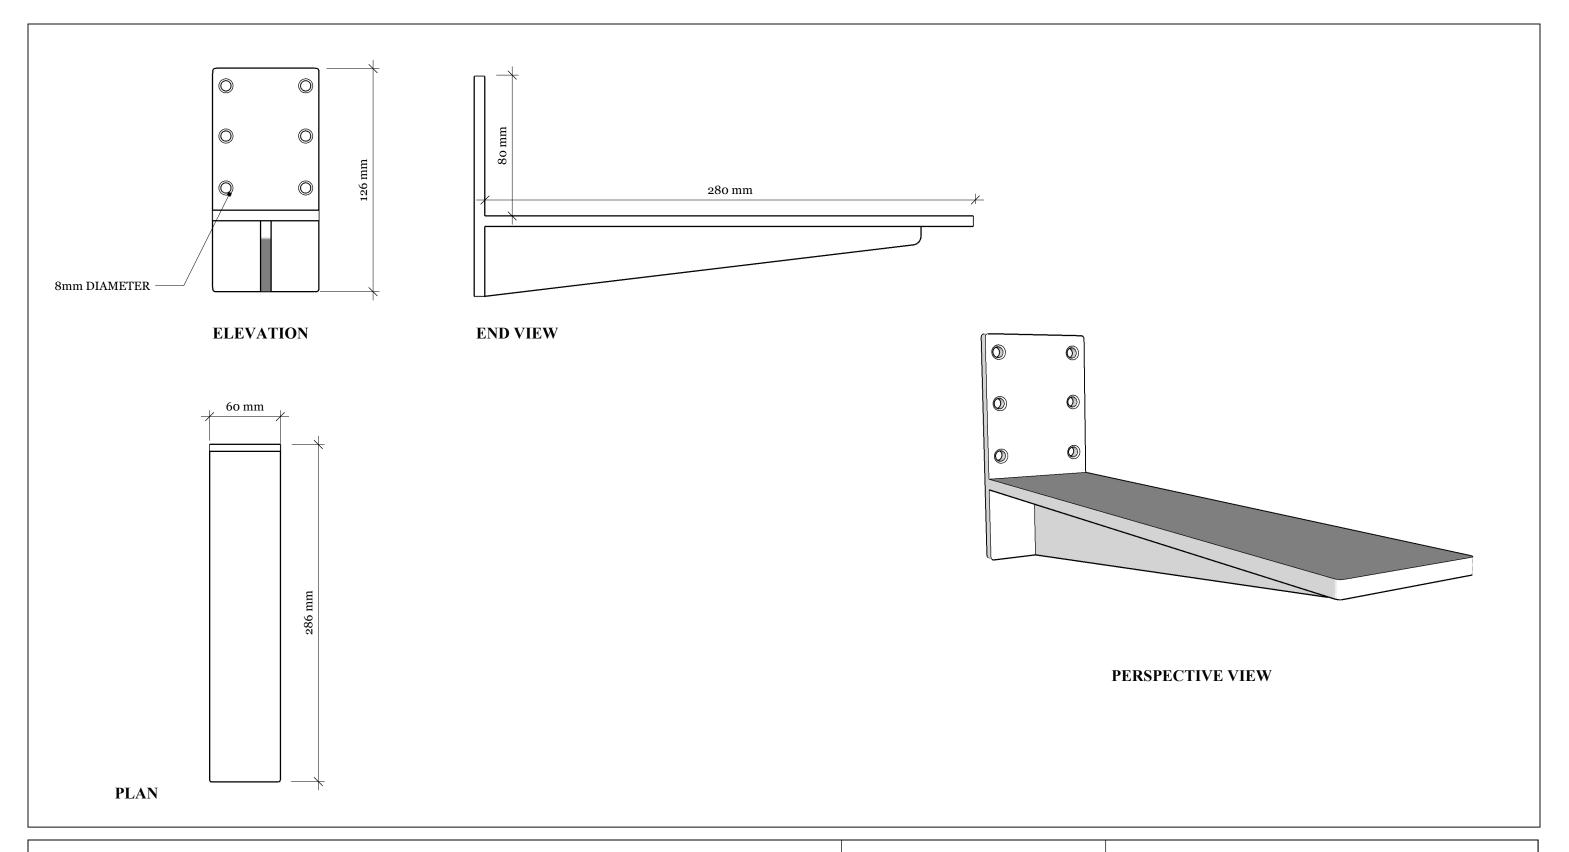

Concrete Fair work to tolerances of +/-5mm, joints 3-5mm, vertical deflection 3mm per linear meter. It is the responsibility of the customer to check all dimensions are correct and confirm this prior to manufacture/order of basin. Concrete Fair will manufacture basins only from this technical drawing and cannot take any responsibility for incorrect measurements not made known to us prior to manufacture. This drawing is to be used in addition to all other contract documentation and specifications or technical data. All dimensions should be checked and any discrepancy notified to us. Please do not scale from this drawing.