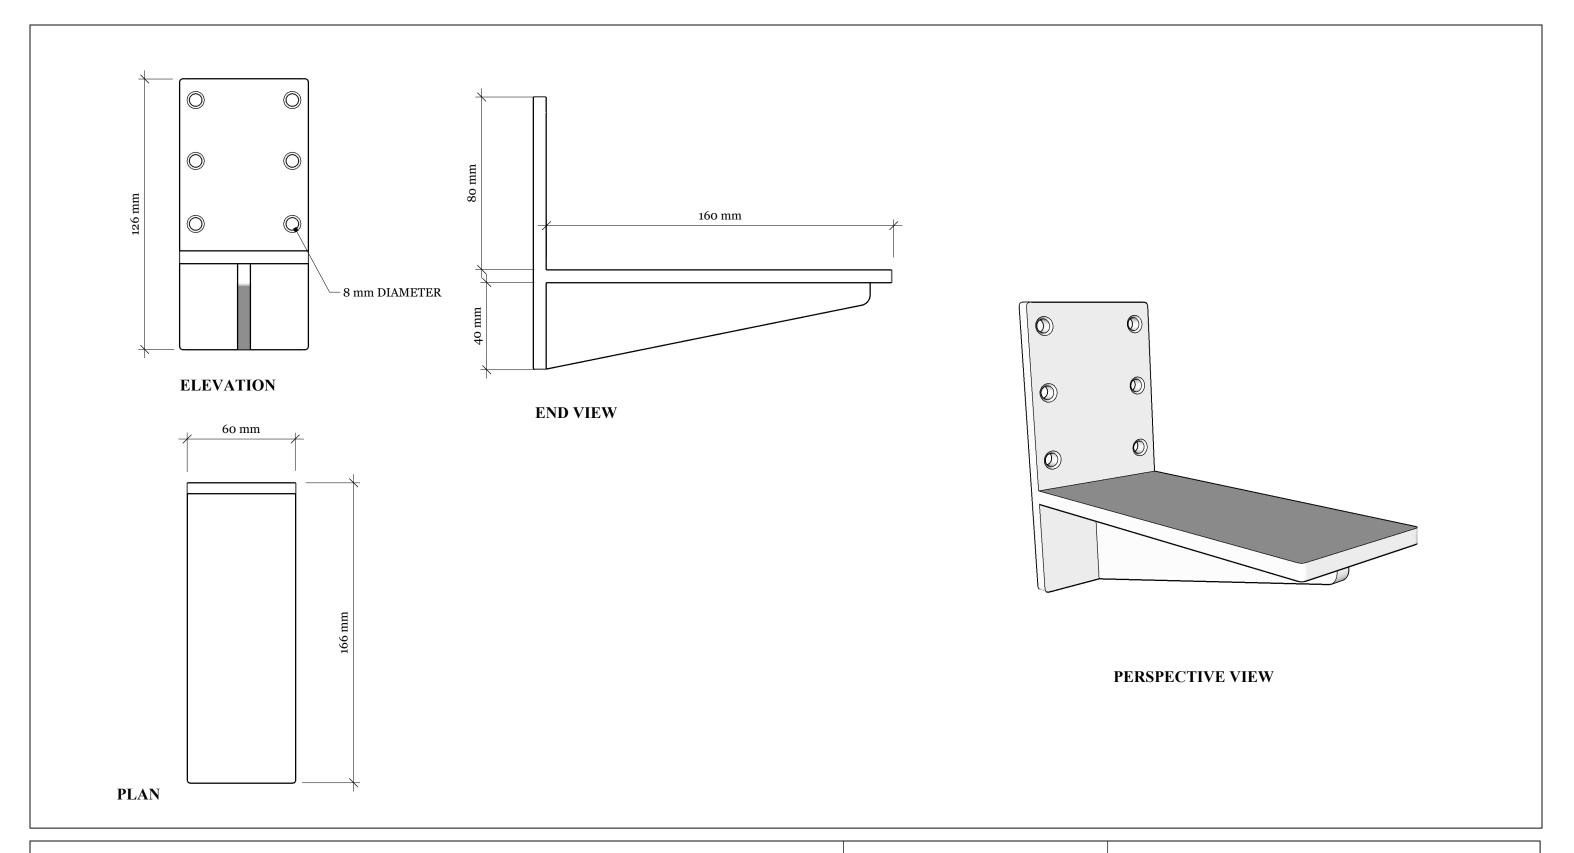

Concrete Fair work to tolerances of +/-5mm, joints 3-5mm, vertical deflection 3mm per linear meter. It is the responsibility of the customer to check all dimensions are correct and confirm this prior to manufacture/order of basin. Concrete Fair will manufacture basins only from this technical drawing and cannot take any responsibility for incorrect measurements not made known to us prior to manufacture. This drawing is to be used in addition to all other contract documentation and specifications or technical data. All dimensions should be checked and any discrepancy notified to us. Please do not scale from this drawing.

REA BRACKET