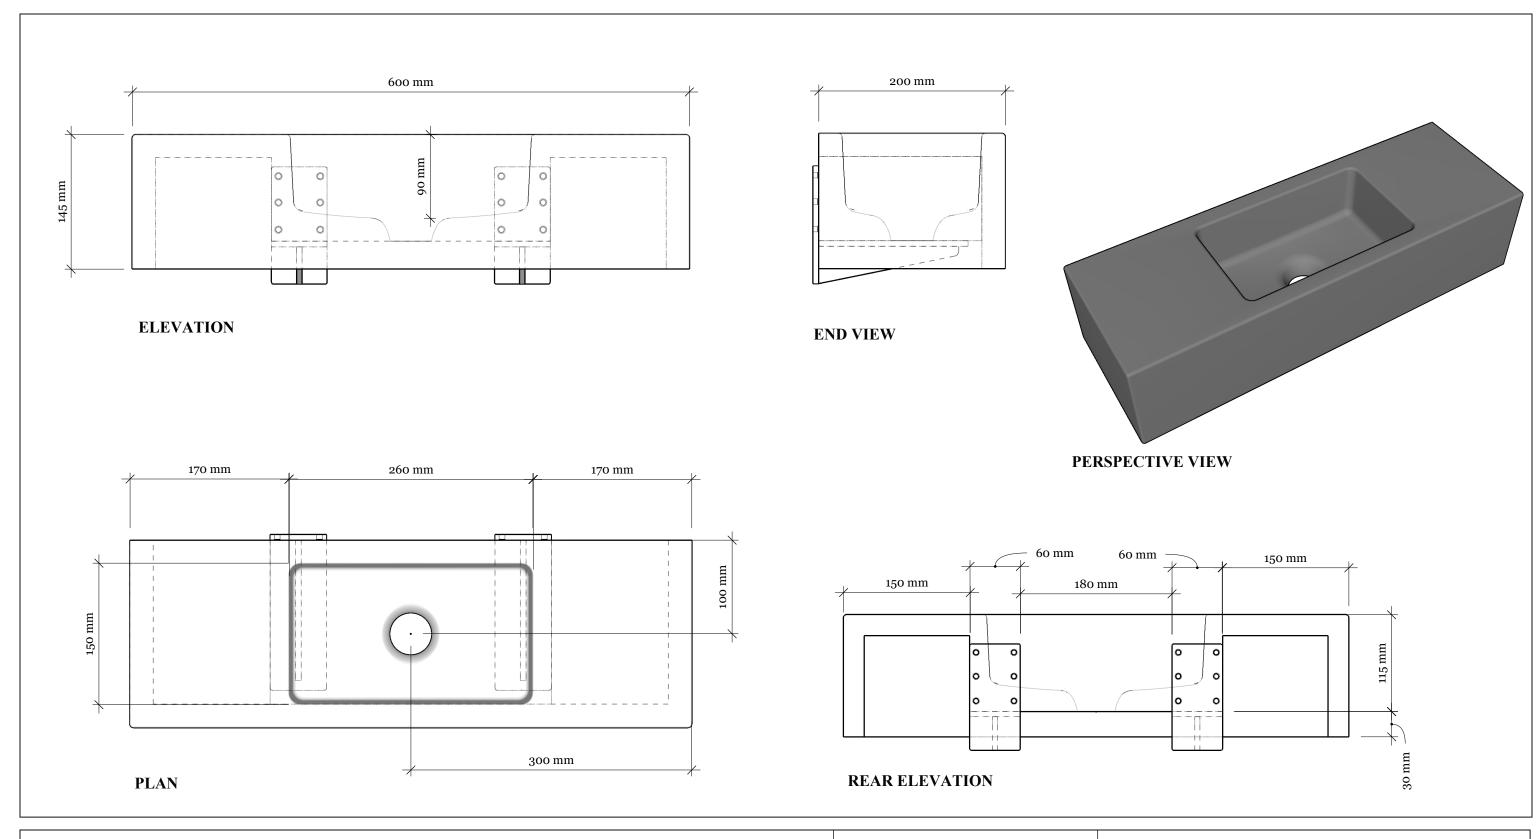

Concrete Fair work to tolerances of +/-5mm, joints 3-5mm, vertical deflection 3mm per linear meter. It is the responsibility of the customer to check all dimensions are correct and confirm this prior to manufacture/order of basin. Concrete Fair will manufacture basins only from this technical drawing and cannot take any responsibility for incorrect measurements not made known to us prior to manufacture. This drawing is to be used in addition to all other contract documentation and specifications or technical data. All dimensions should be checked and any discrepancy notified to us. Please do not scale from this drawing.