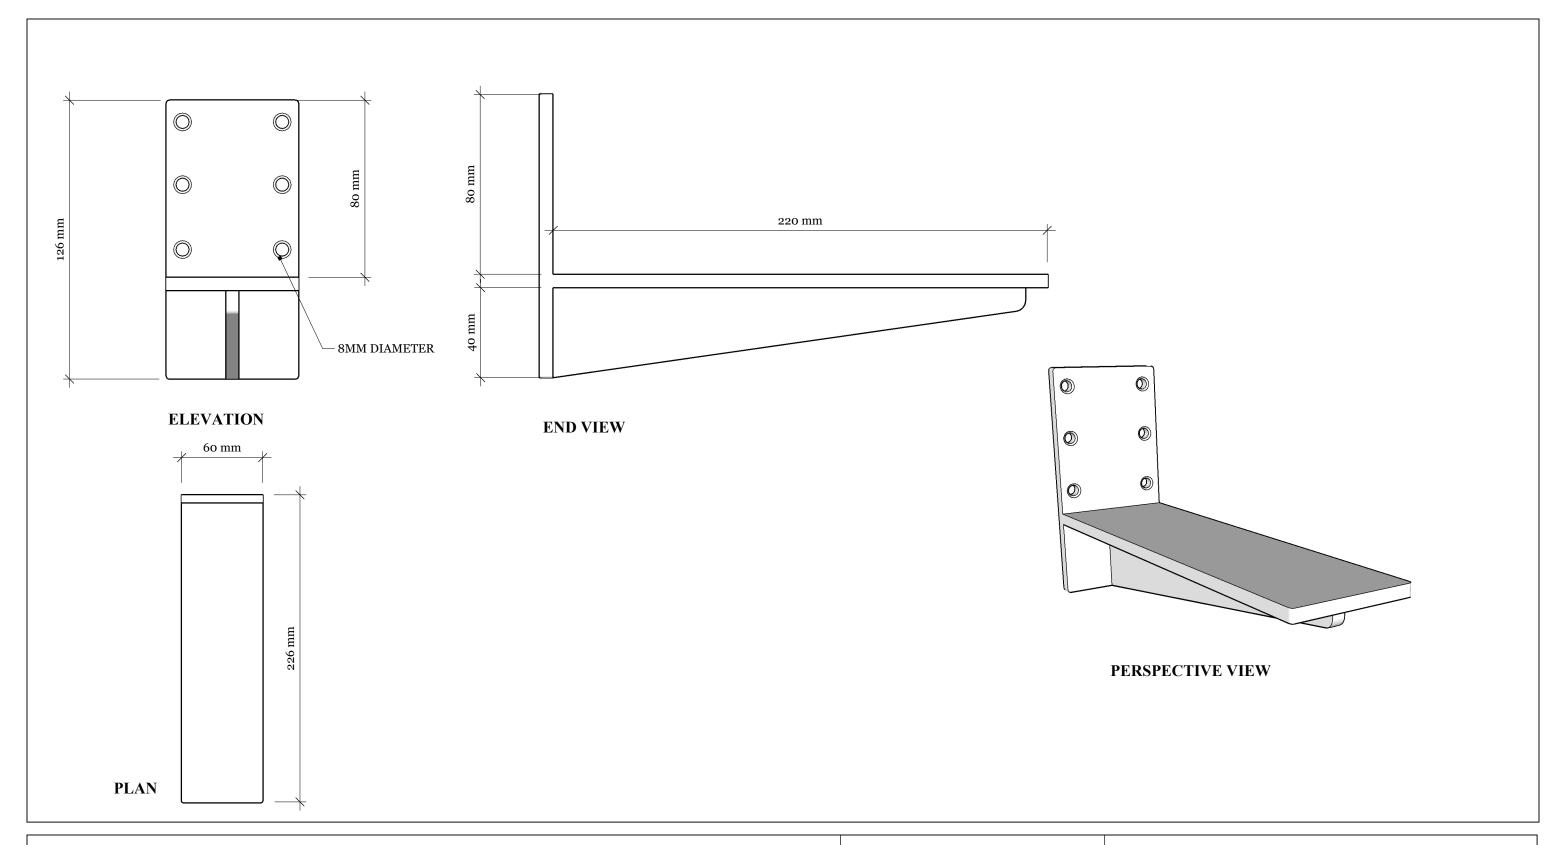

Concrete Fair work to tolerances of +/-5mm, joints 3-5mm, vertical deflection 3mm per linear meter. It is the responsibility of the customer to check all dimensions are correct and confirm this prior to manufacture/order of basin. Concrete Fair will manufacture basins only from this technical drawing and cannot take any responsibility for incorrect measurements not made known to us prior to manufacture. This drawing is to be used in addition to all other contract documentation and specifications or technical data. All dimensions should be checked and any discrepancy notified to us. Please do not scale from this drawing.

REE BRACKET