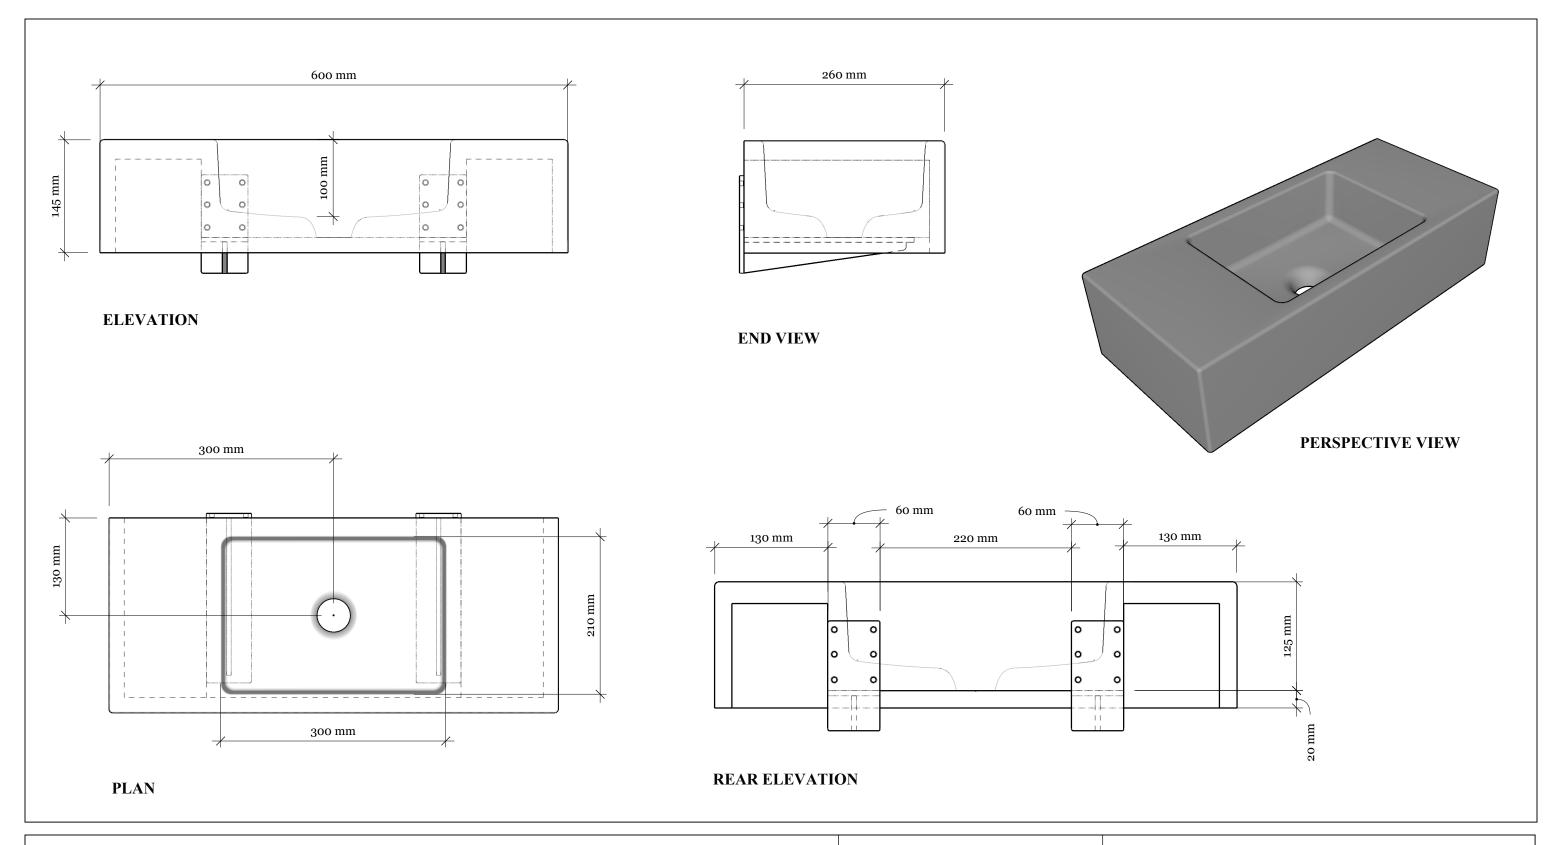

Concrete Fair work to tolerances of +/-5mm, joints 3-5mm, vertical deflection 3mm per linear meter. It is the responsibility of the customer to check all dimensions are correct and confirm this prior to manufacture/order of basin. Concrete Fair will manufacture basins only from this technical drawing and cannot take any responsibility for incorrect measurements not made known to us prior to manufacture. This drawing is to be used in addition to all other contract documentation and specifications or technical data. All dimensions should be checked and any discrepancy notified to us. Please do not scale from this drawing.