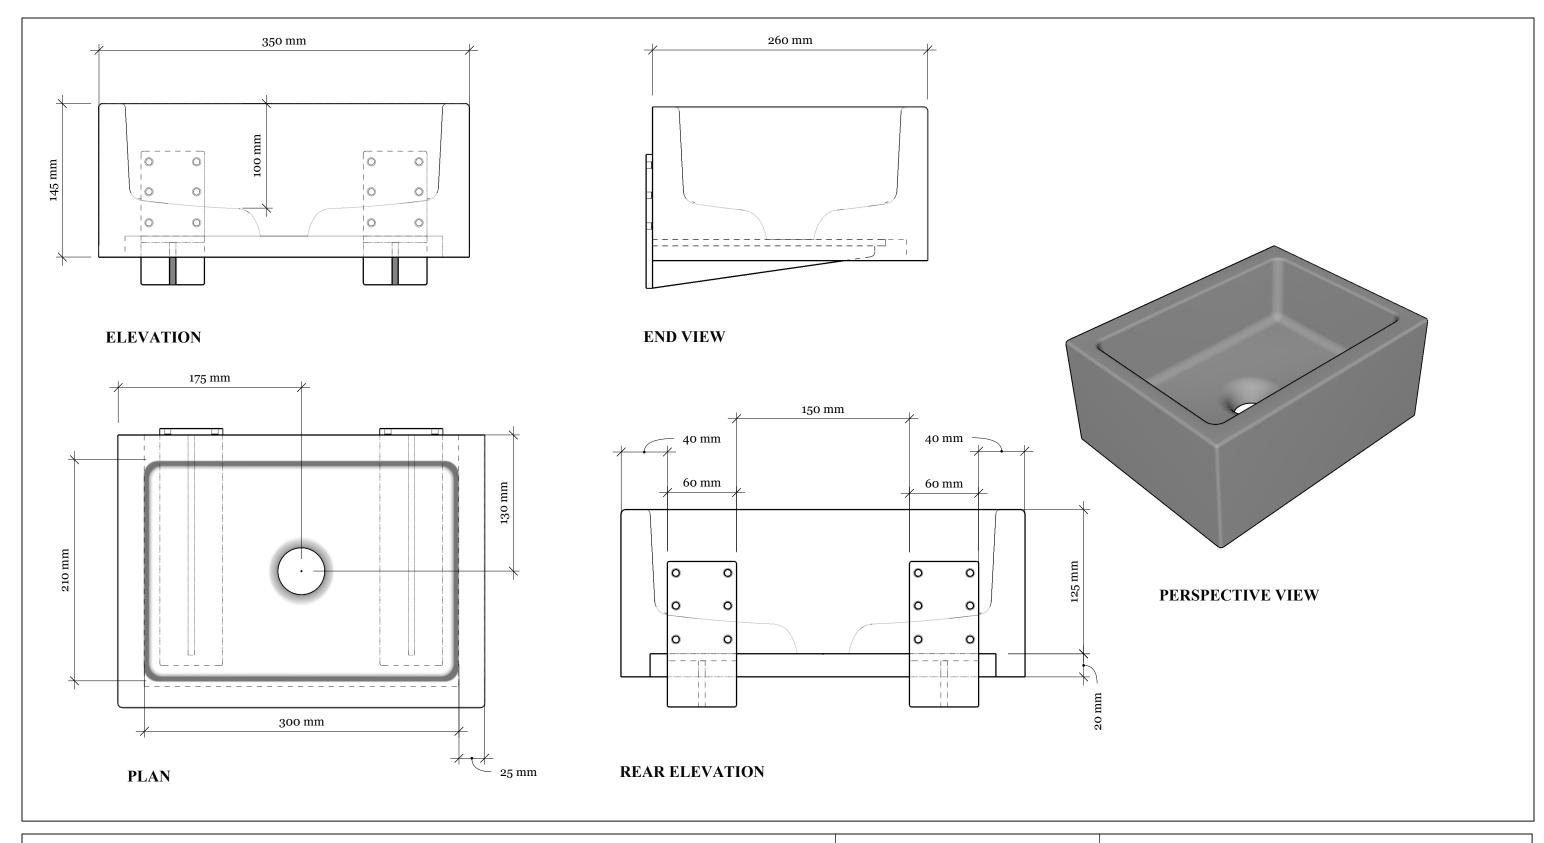

Concrete Fair work to tolerances of +/-5mm, joints 3-5mm, vertical deflection 3mm per linear meter. It is the responsibility of the customer to check all dimensions are correct and confirm this prior to manufacture/order of basin. Concrete Fair will manufacture basins only from this technical drawing and cannot take any responsibility for incorrect measurements not made known to us prior to manufacture. This drawing is to be used in addition to all other contract documentation and specifications or technical data. All dimensions should be checked and any discrepancy notified to us. Please do not scale from this drawing.