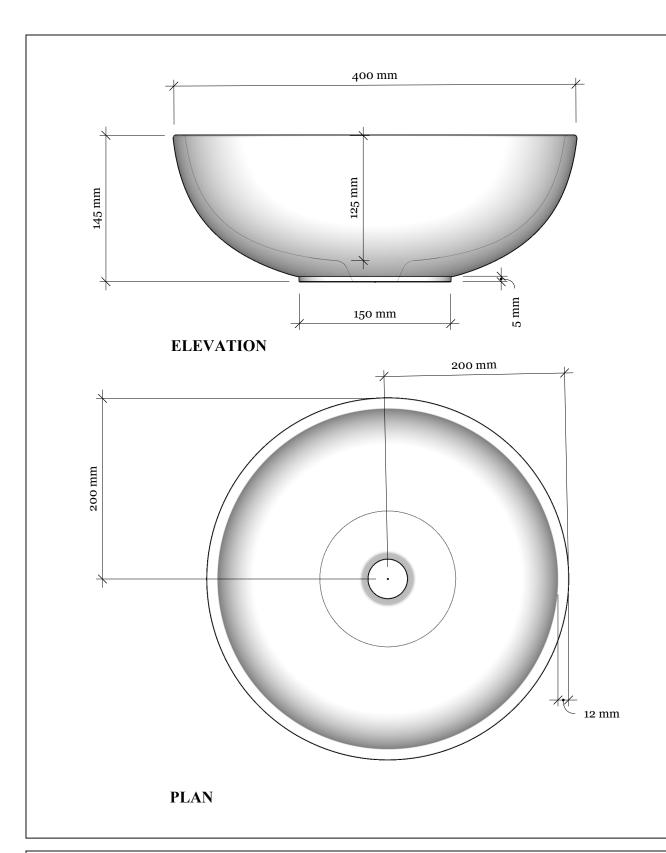

PERSPECTIVE VIEW

Concrete Fair work to tolerances of +/-5mm, joints 3-5mm, vertical deflection 3mm per linear meter. It is the responsibility of the customer to check all dimensions are correct and confirm this prior to manufacture/order of basin. Concrete Fair will manufacture basins only from this technical drawing and cannot take any responsibility for incorrect measurements not made known to us prior to manufacture. This drawing is to be used in addition to all other contract documentation and specifications or technical data. All dimensions should be checked and any discrepancy notified to us. Please do not scale from this drawing.