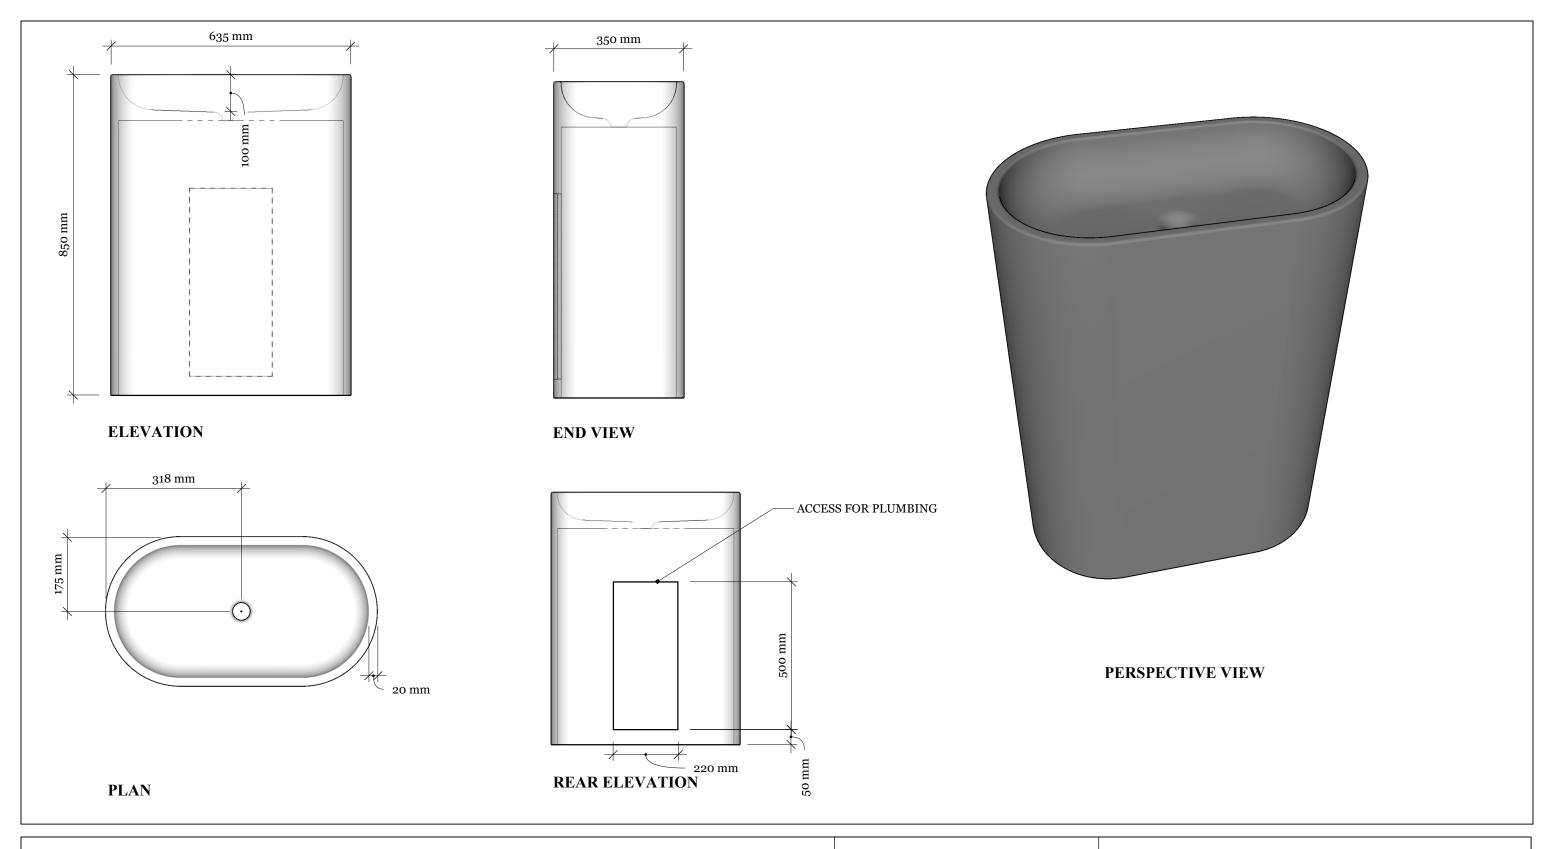

Concrete Fair work to tolerances of +/-5mm, joints 3-5mm, vertical deflection 3mm per linear meter. It is the responsibility of the customer to check all dimensions are correct and confirm this prior to manufacture/order of basin. Concrete Fair will manufacture basins only from this technical drawing and cannot take any responsibility for incorrect measurements not made known to us prior to manufacture. This drawing is to be used in addition to all other contract documentation and specifications or technical data. All dimensions should be checked and any discrepancy notified to us. Please do not scale from this drawing.