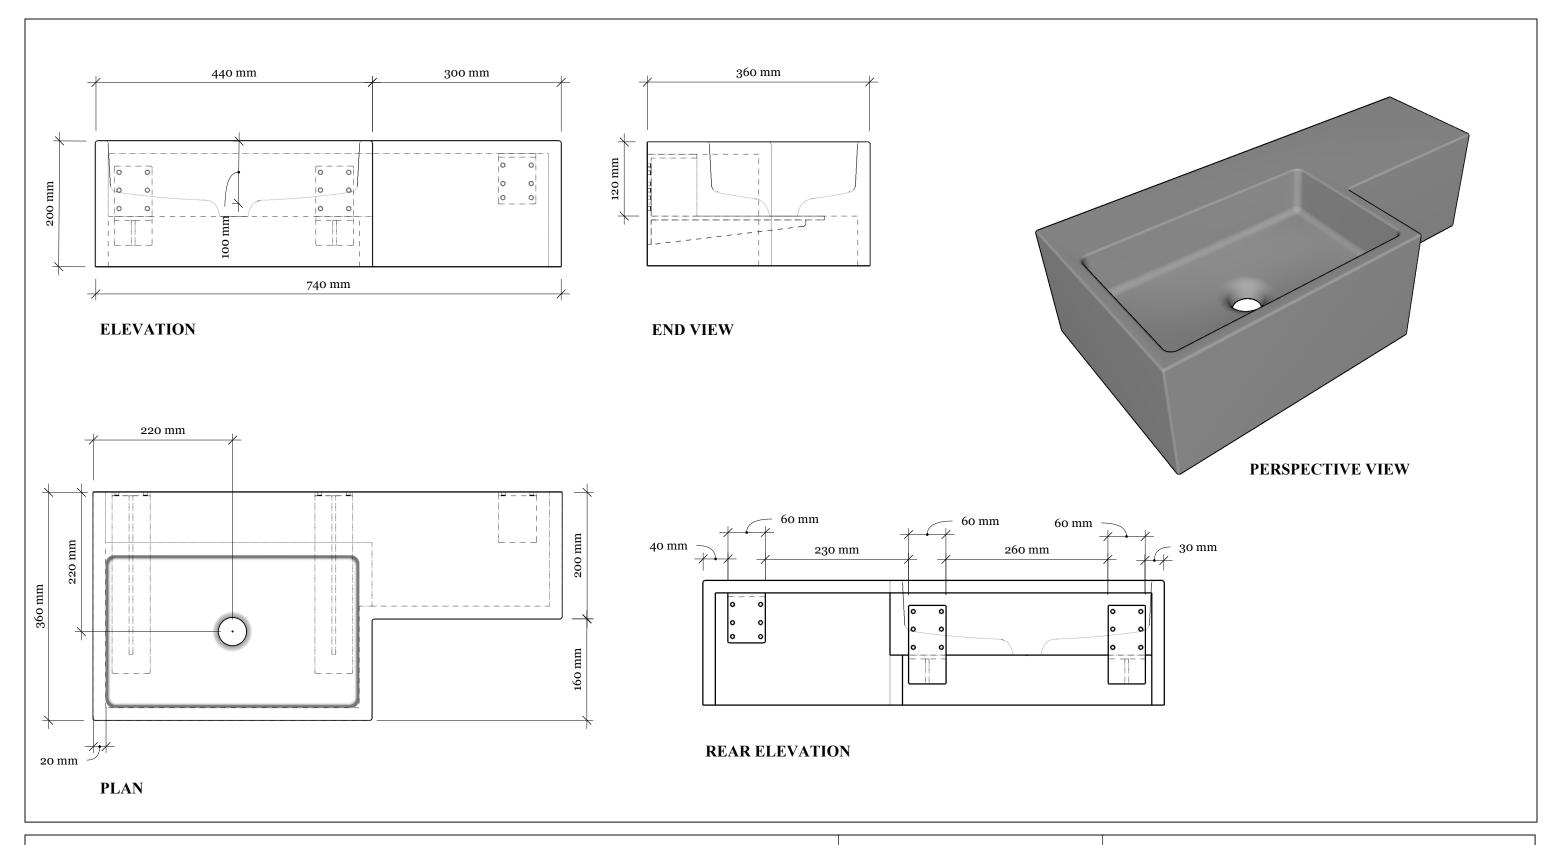

Concrete Fair work to tolerances of +/-5mm, joints 3-5mm, vertical deflection 3mm per linear meter. It is the responsibility of the customer to check all dimensions are correct and confirm this prior to manufacture/order of basin. Concrete Fair will manufacture basins only from this technical drawing and cannot take any responsibility for incorrect measurements not made known to us prior to manufacture. This drawing is to be used in addition to all other contract documentation and specifications or technical data. All dimensions should be checked and any discrepancy notified to us. Please do not scale from this drawing.