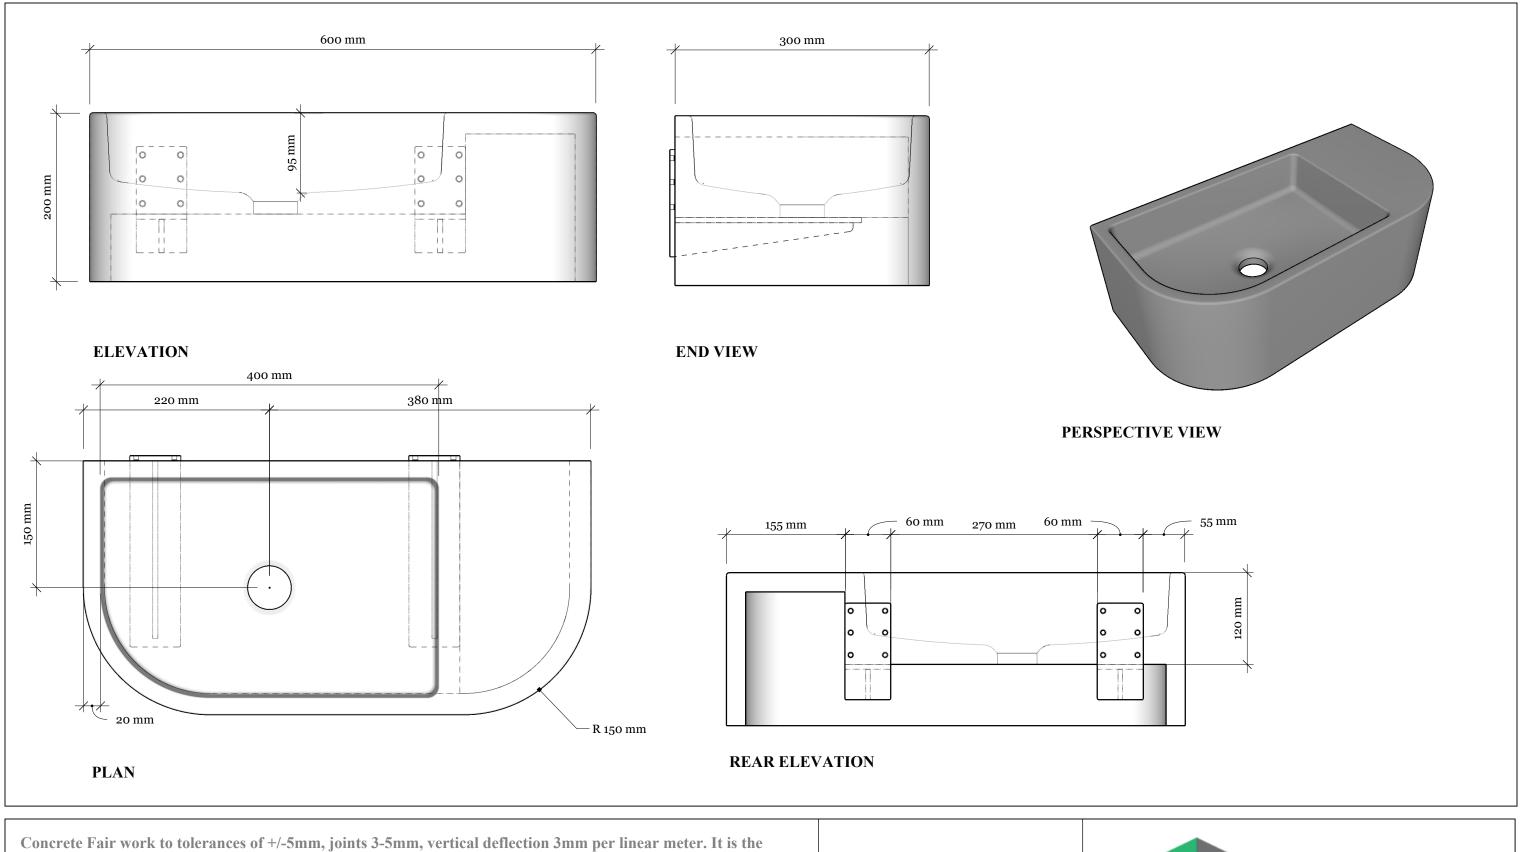

Concrete Fair work to tolerances of +/-5mm, joints 3-5mm, vertical deflection 3mm per linear meter. It is the responsibility of the customer to check all dimensions are correct and confirm this prior to manufacture/order of basin. Concrete Fair will manufacture basins only from this technical drawing and cannot take any responsibility for incorrect measurements not made known to us prior to manufacture. This drawing is to be used in addition to all other contract documentation and specifications or technical data. All dimensions should be checked and any discrepancy notified to us. Please do not scale from this drawing.

## KALI LEFT HANDED