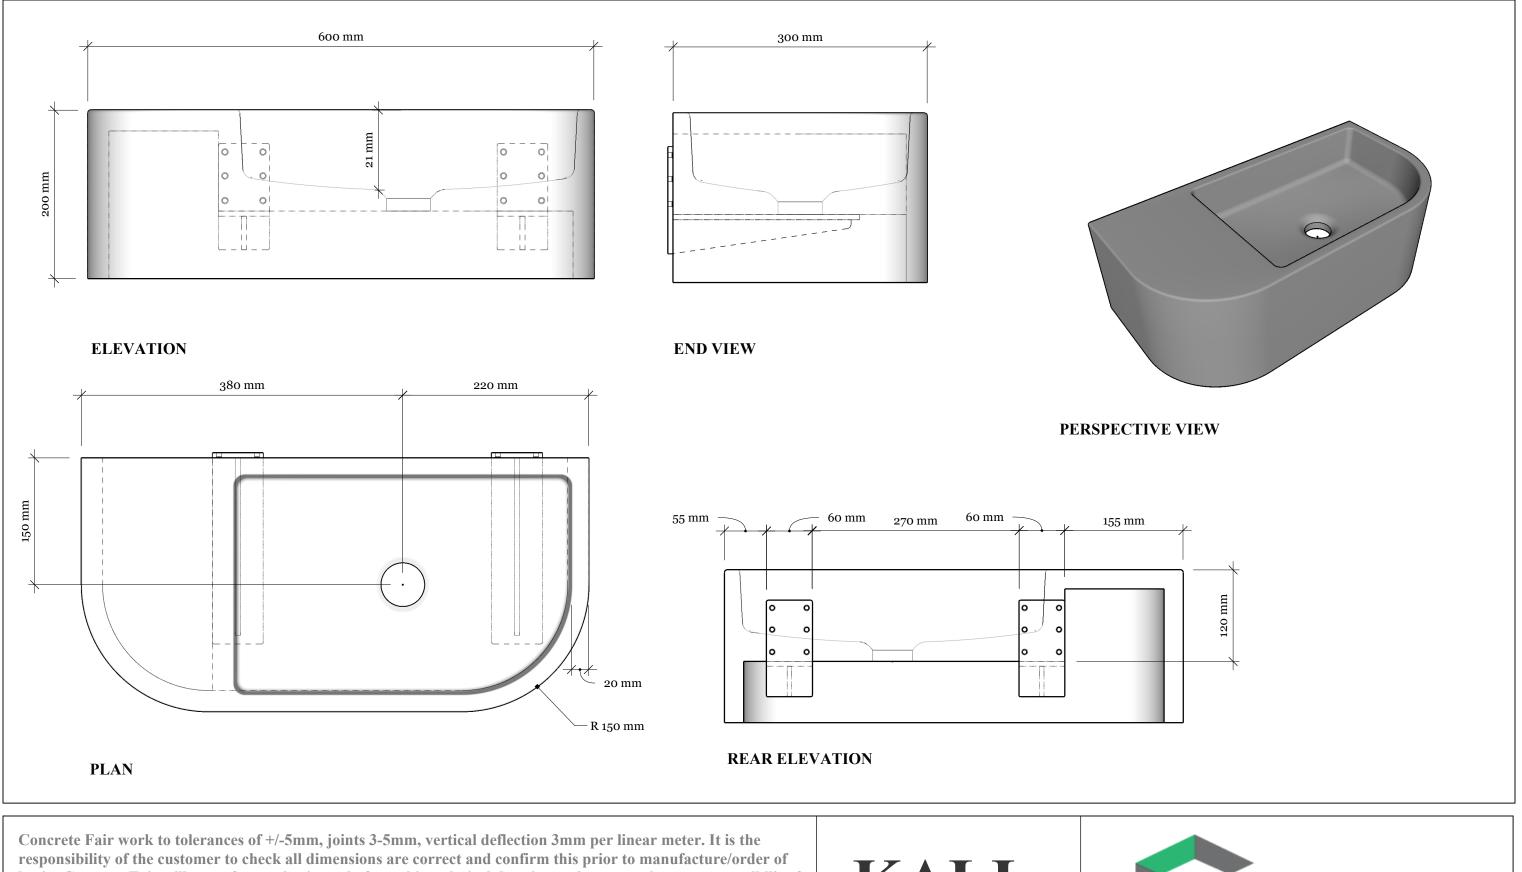

Concrete Fair work to tolerances of +/-5mm, joints 3-5mm, vertical deflection 3mm per linear meter. It is the responsibility of the customer to check all dimensions are correct and confirm this prior to manufacture/order of basin. Concrete Fair will manufacture basins only from this technical drawing and cannot take any responsibility for incorrect measurements not made known to us prior to manufacture. This drawing is to be used in addition to all other contract documentation and specifications or technical data. All dimensions should be checked and any discrepancy notified to us. Please do not scale from this drawing.

## KALI RIGHT HANDED