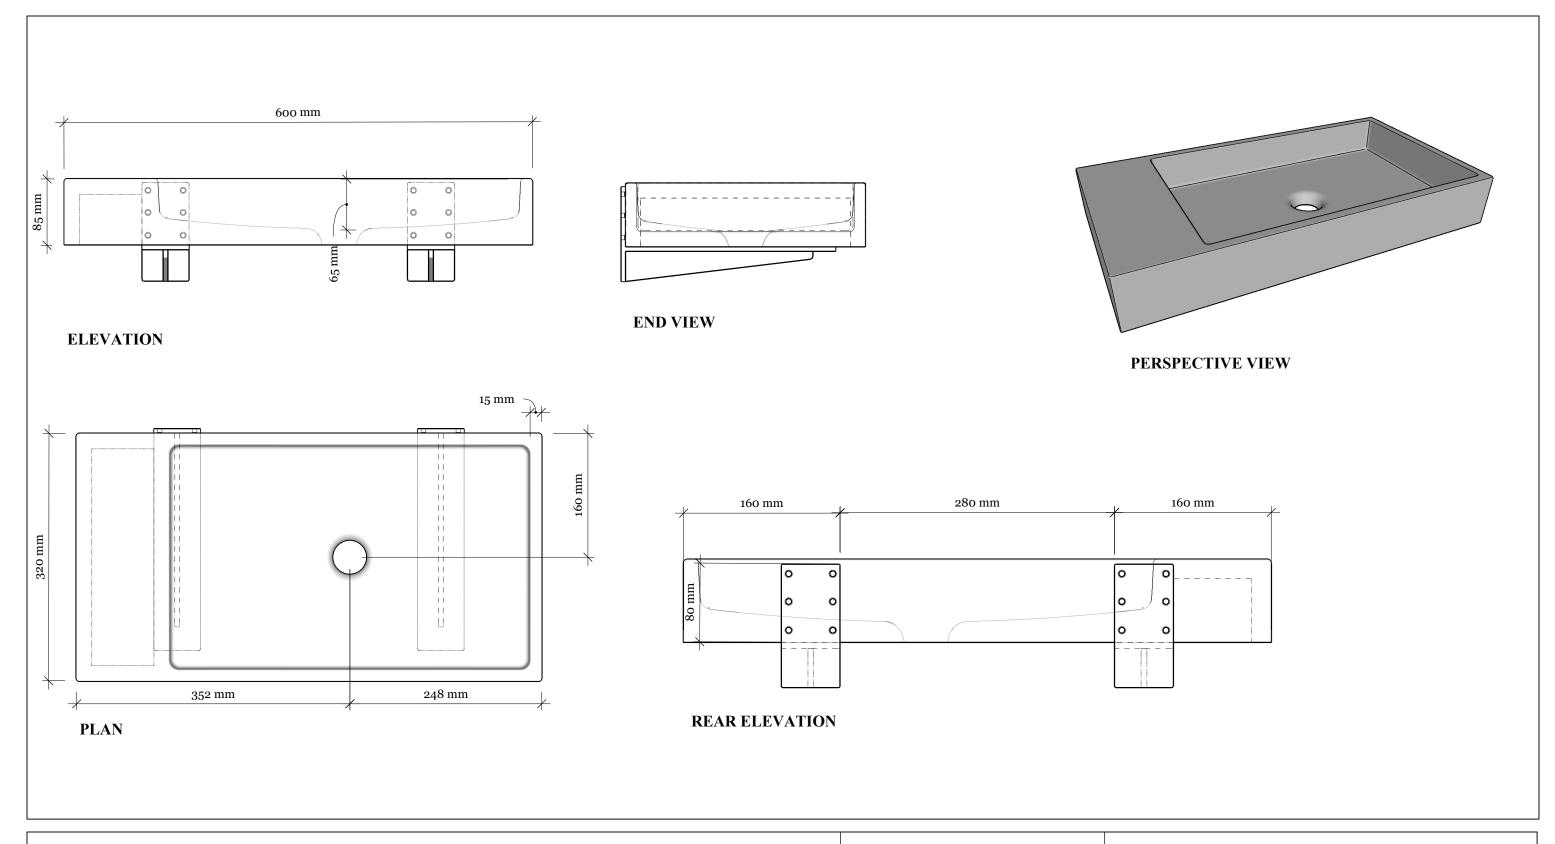

Concrete Fair work to tolerances of +/-5mm, joints 3-5mm, vertical deflection 3mm per linear meter. It is the responsibility of the customer to check all dimensions are correct and confirm this prior to manufacture/order of basin. Concrete Fair will manufacture basins only from this technical drawing and cannot take any responsibility for incorrect measurements not made known to us prior to manufacture. This drawing is to be used in addition to all other contract documentation and specifications or technical data. All dimensions should be checked and any discrepancy notified to us. Please do not scale from this drawing.