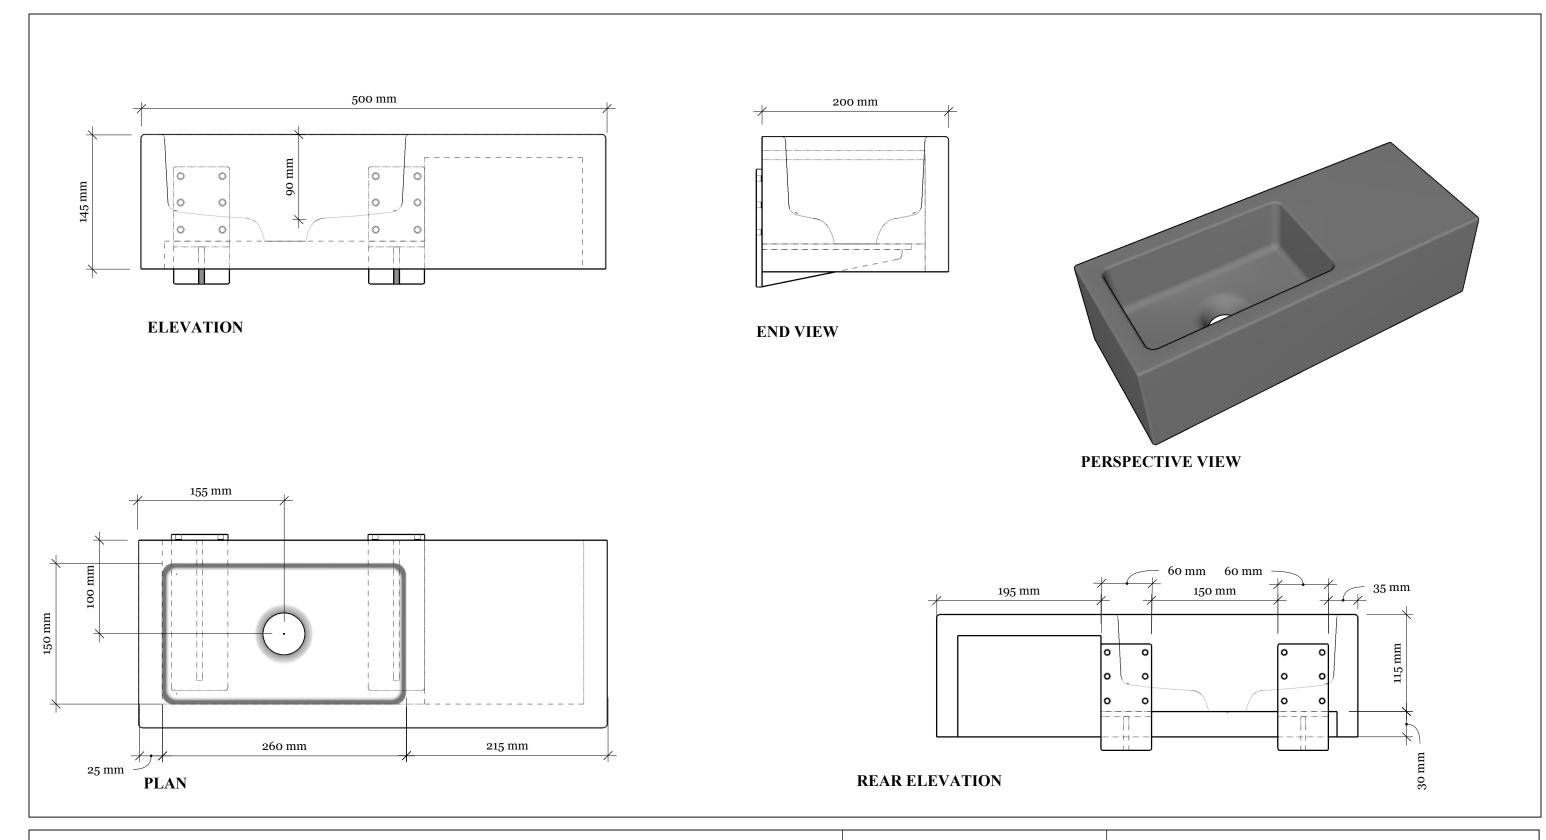

Concrete Fair work to tolerances of +/-5mm, joints 3-5mm, vertical deflection 3mm per linear meter. It is the responsibility of the customer to check all dimensions are correct and confirm this prior to manufacture/order of basin. Concrete Fair will manufacture basins only from this technical drawing and cannot take any responsibility for incorrect measurements not made known to us prior to manufacture. This drawing is to be used in addition to all other contract documentation and specifications or technical data. All dimensions should be checked and any discrepancy notified to us. Please do not scale from this drawing.