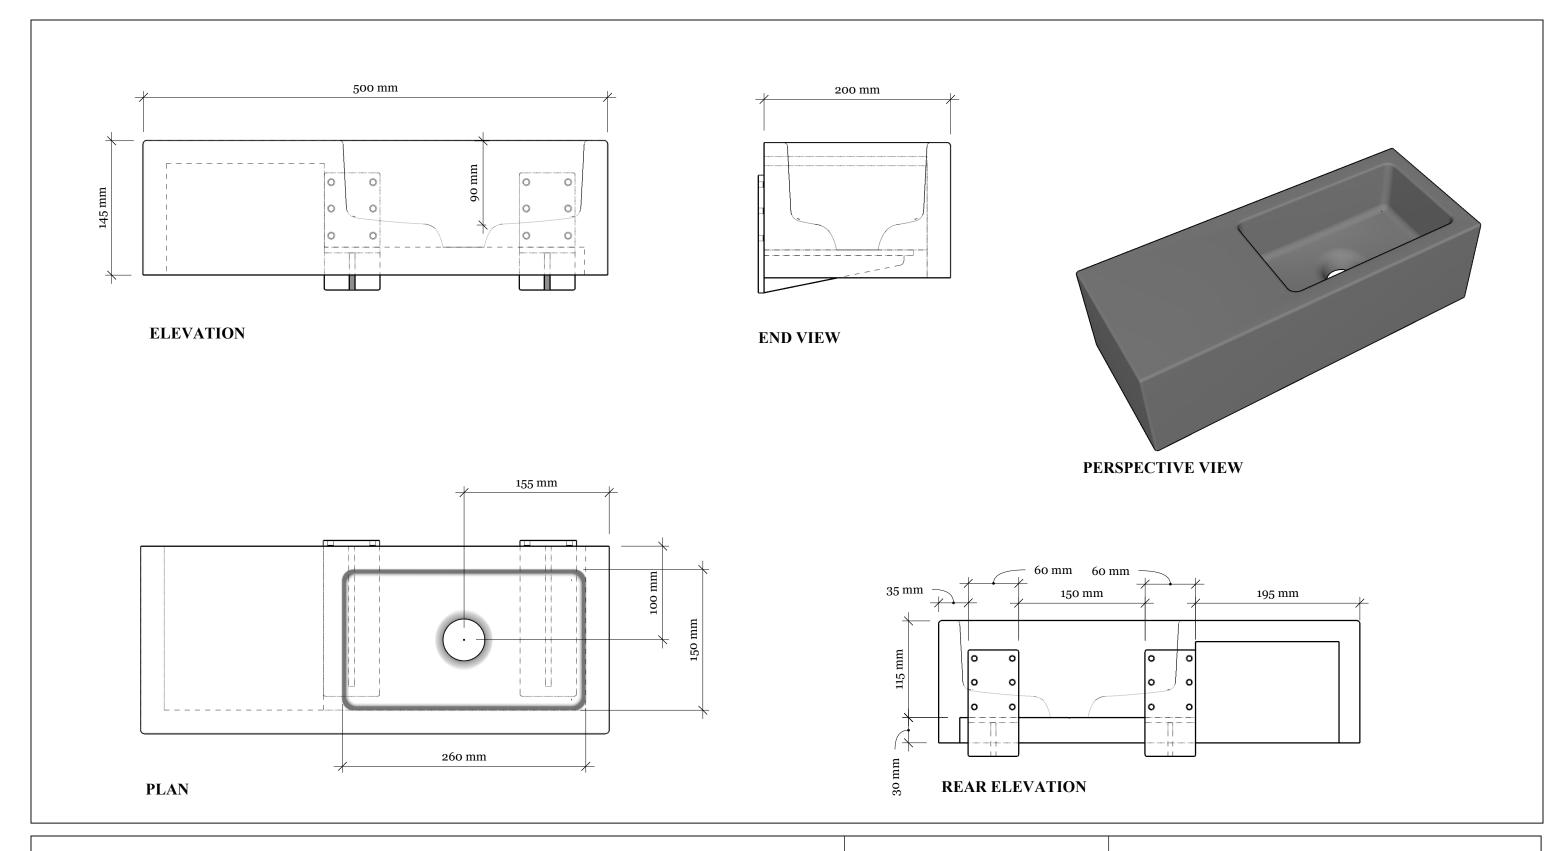

Concrete Fair work to tolerances of +/-5mm, joints 3-5mm, vertical deflection 3mm per linear meter. It is the responsibility of the customer to check all dimensions are correct and confirm this prior to manufacture/order of basin. Concrete Fair will manufacture basins only from this technical drawing and cannot take any responsibility for incorrect measurements not made known to us prior to manufacture. This drawing is to be used in addition to all other contract documentation and specifications or technical data. All dimensions should be checked and any discrepancy notified to us. Please do not scale from this drawing.