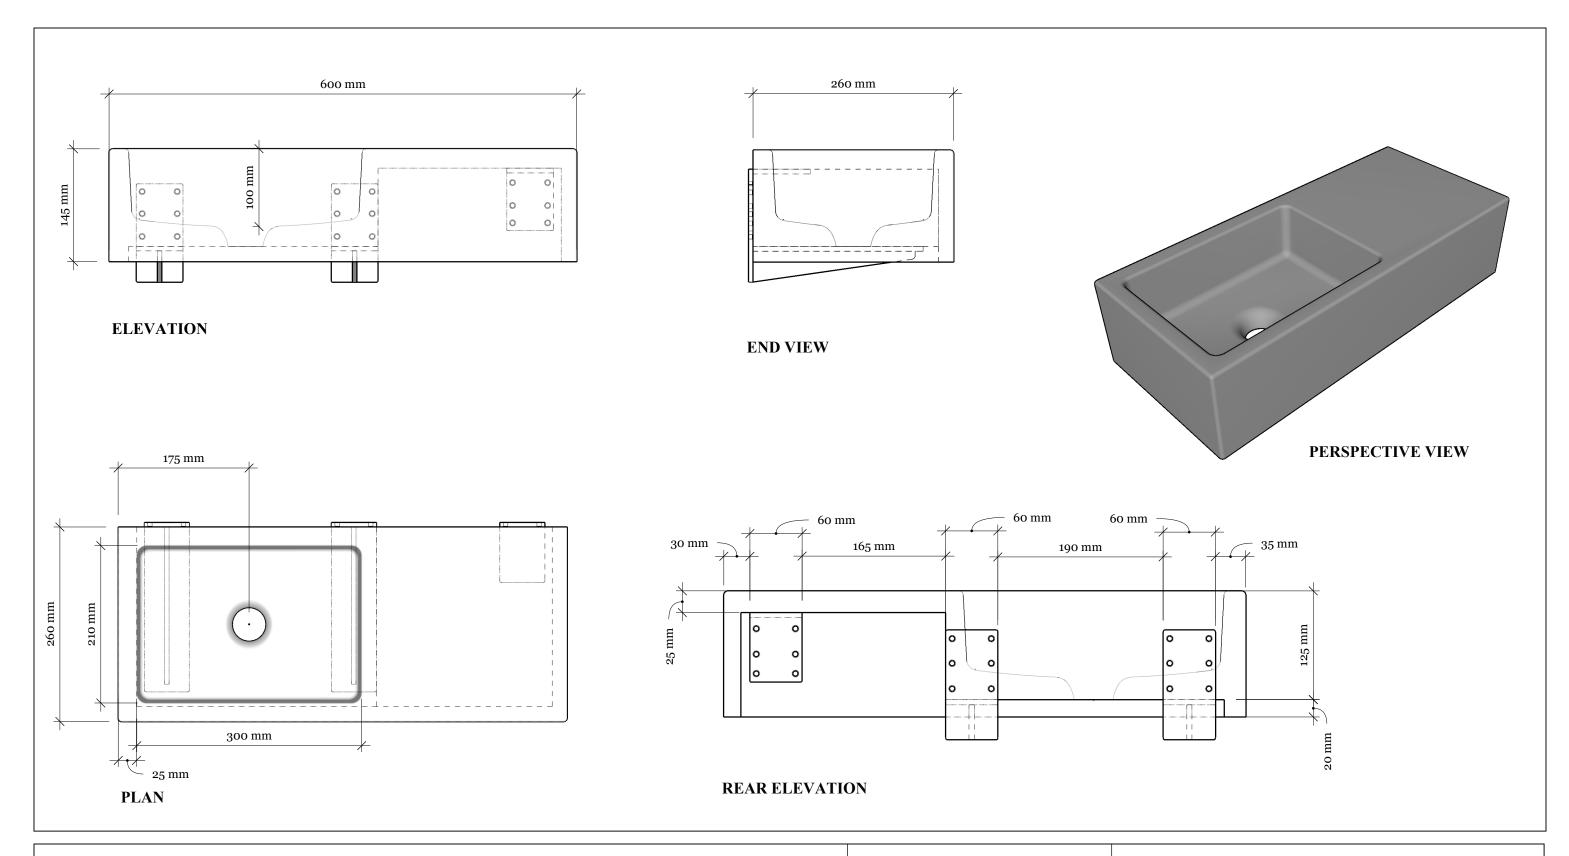

Concrete Fair work to tolerances of +/-5mm, joints 3-5mm, vertical deflection 3mm per linear meter. It is the responsibility of the customer to check all dimensions are correct and confirm this prior to manufacture/order of basin. Concrete Fair will manufacture basins only from this technical drawing and cannot take any responsibility for incorrect measurements not made known to us prior to manufacture. This drawing is to be used in addition to all other contract documentation and specifications or technical data. All dimensions should be checked and any discrepancy notified to us. Please do not scale from this drawing.