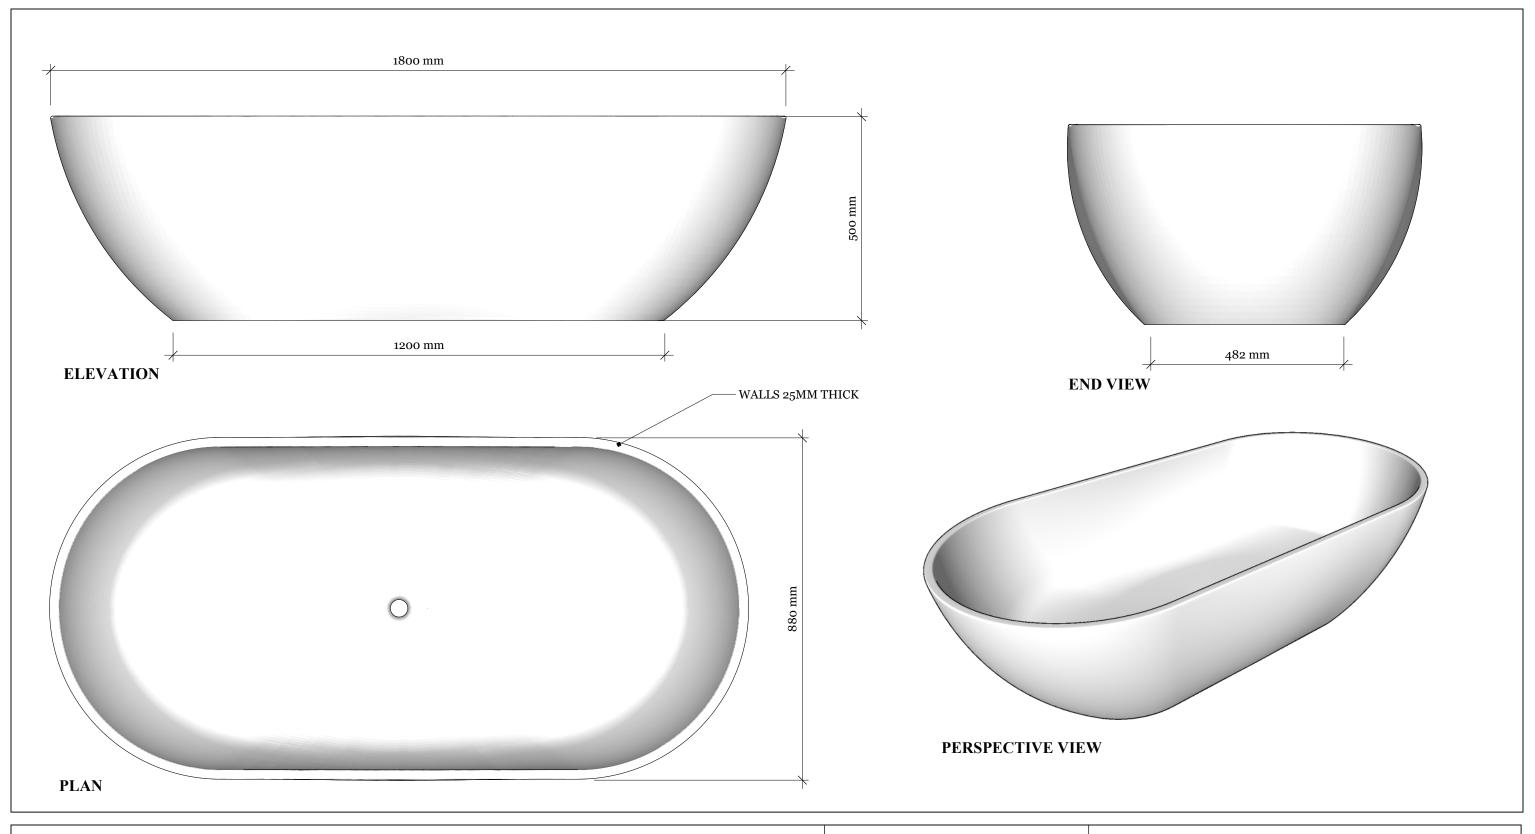

Concrete Fair work to tolerances of +/-5mm, joints 3-5mm, vertical deflection 3mm per linear meter. It is the responsibility of the customer to check all dimensions are correct and confirm this prior to manufacture/order of basin. Concrete Fair will manufacture basins only from this technical drawing and cannot take any responsibility for incorrect measurements not made known to us prior to manufacture. This drawing is to be used in addition to all other contract documentation and specifications or technical data. All dimensions should be checked and any discrepancy notified to us. Please do not scale from this drawing.